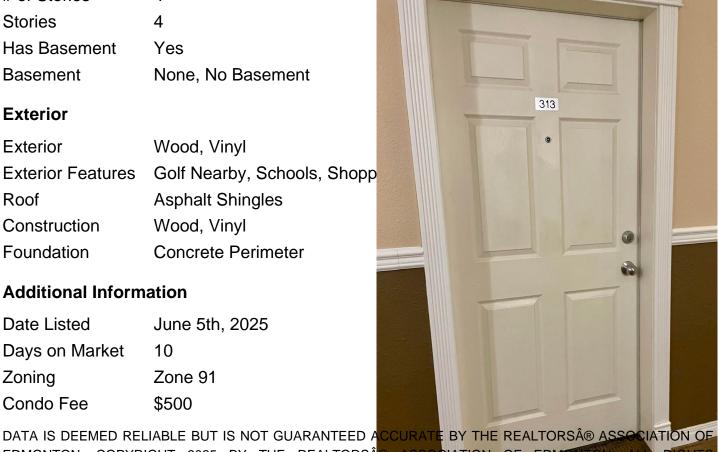

# of Stories 4 Stories 4

Yes Has Basement

Basement None, No Basement

#### **Exterior**

Wood, Vinyl Exterior

**Exterior Features** Golf Nearby, Schools, Shopp

Roof **Asphalt Shingles** 

Construction Wood, Vinyl

Foundation Concrete Perimeter

#### **Additional Information**

Date Listed June 5th, 2025

Days on Market 10

Zone 91 Zoning

Condo Fee \$500

EDMONTON. COPYRIGHT 2025 BY THE REALTORS® ASSOCIATION OF EDMONTON. ALL RIGHTS RESERVED. Trademarks are owned or controlled by the Canadian Real Estat estate professionals who are members of CREA (REALTORS provide (MLS®, Multiple Listing Service®)