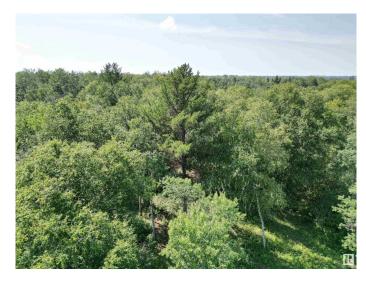

## \$348,000

0 Bedroom, 0.00 Bathroom, Rural on 3.09 Acres

Deer Lake Estate, Rural Parkland County, AB

Very private treed building site suitable for a walkout style home, 3 plus acres, rolling hills and all treed with mature Pine, White Paper Birch and Poplars, there are a few private building site options on this parcel. Also room for a workshop/RV Storage onsite. This parcel is at the end of a short cul-de-sac and all paved roads to this parcel. This is the last undeveloped parcel in Deer Lake, the rest have quality well kept acreage homes. Graminia Community School (K to 9) is about 3 miles away with school bus service to the cul-de-sac. The U of A Botanic Gardens, the Clifford E. Lee Nature Sanctuary and the river valley are all nearby. This a great spot for your new family home. From Deer Lake it is a 20 minute drive to west Edmonton, the Nisku/ International Airport area and even less to Devon. Come out and take a walk through nature trail on Lot 19 Deer Lake Estates.

#### **Exterior**

Exterior Features Cul-De-Sac, Hillside, No Through Road, Private Setting, Rolling Land,

Sloping Lot, Treed Lot, Partially Fenced