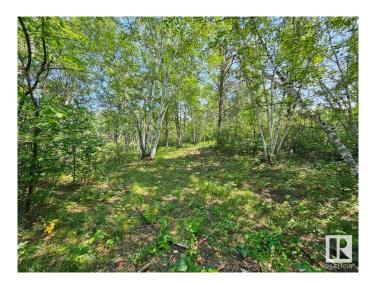

## \$348,000

0 Bedroom, 0.00 Bathroom, Rural on 3.09 Acres

Deer Lake Estate, Rural Parkland County, AB

Very private treed building site suitable for a walkout style home, 3 plus acres, rolling hills and all treed with mature Pine, White Paper Birch and Poplars, there are a few private building site options on this parcel. Also room for a workshop/RV Storage onsite. This parcel is at the end of a short cul-de-sac and all paved roads to this parcel. This is the last undeveloped parcel in Deer Lake, the rest have quality well kept acreage homes. Graminia Community School (K to 9) is about 3 miles away with school bus service to the cul-de-sac. The U of A Botanic Gardens, the Clifford E. Lee Nature Sanctuary and the river valley are all nearby. This a great spot for your new family home. From Deer Lake it is a 20 minute drive to west Edmonton, the Nisku/ International Airport area and even less to Devon. Come out and take a walk through nature trail on Lot 19 Deer Lake Estates.

#### **Exterior**

Exterior Features Cul-De-Sac, Hillside, No Through Road, Private Setting, Rolling Land,

Sloping Lot, Treed Lot, Partially Fenced