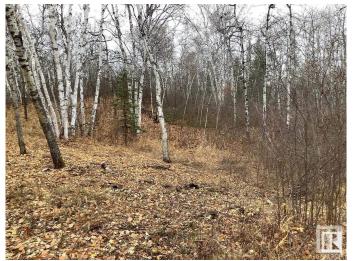

## \$348,000

0 Bedroom, 0.00 Bathroom, Rural on 3.09 Acres

Deer Lake Estate, Rural Parkland County, AB

Very private treed building site suitable for a walkout style home, 3 plus acres, rolling hills and all treed with mature Pine, White Paper Birch and Poplars, there are a few private building site options on this parcel. Also room for a workshop/RV Storage onsite. This parcel is at the end of a short cul-de-sac and all paved roads to this parcel. This is the last undeveloped parcel in Deer Lake, the rest have quality well kept acreage homes. Graminia Community School (K to 9) is about 3 miles away with school bus service to the cul-de-sac. The U of A Botanic Gardens, the Clifford E. Lee Nature Sanctuary and the river valley are all nearby. This a great spot for your new family home. From Deer Lake it is a 20 minute drive to west Edmonton, the Nisku/ International Airport area and even less to Devon. Come out and take a walk through nature trail on Lot 19 Deer Lake Estates.

#### **Exterior**

Exterior Features Cul-De-Sac, Hillside, No Through Road, Private Setting, Rolling Land,

Sloping Lot, Treed Lot, Partially Fenced