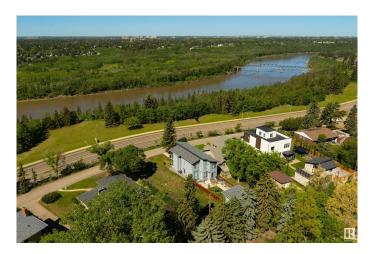

### \$649,000

0 Bedroom, 0.00 Bathroom, Single Family on 0.00 Acres

Windsor Park (Edmonton), Edmonton, AB

Saskatchewan Drive lot for sale. Please price-compare: 625 sq.m., 6726 sq.ft., 50-foot front, 38-foot lane way access. Build a 38 ft. wide 3-storey home and a triple garage. Best Southwest sunset view on Saskatchewan Drive. Because you are directly across from "Irene's Lookout" you see the whole River Valley from your new second and third floors. Serviced lot is cleared and flat - no demolition required.