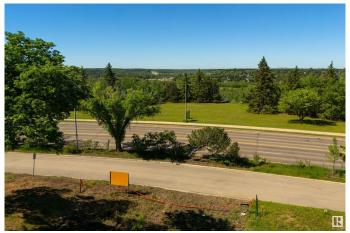

### \$649,000

0 Bedroom, 0.00 Bathroom, Single Family on 0.00 Acres

Windsor Park (Edmonton), Edmonton, AB

Saskatchewan Drive lot for sale. Please price-compare: 625 sq.m., 6726 sq.ft., 50-foot front, 38-foot lane way access. Build a 38 ft. wide 3-storey home and a triple garage. Best Southwest sunset view on Saskatchewan Drive. Because you are directly across from "Irene's Lookout" you see the whole River Valley from your new second and third floors. Serviced lot is cleared and flat - no demolition required.