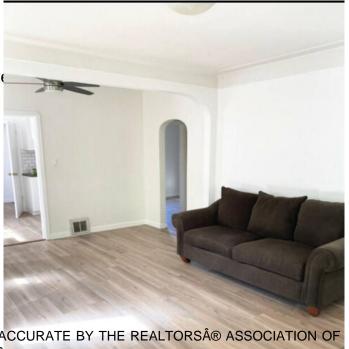

## \$399,900

3 Bedroom, 2.00 Bathroom, 768 sqft Single Family on 0.00 Acres

Montrose (Edmonton), Edmonton, AB

INVESTOR ALERT! This bungalow with basement suite sits on a OVERSIZED LOT - providing ample options for re-development OR great starter home with in-law suite. Huge detached double garage with additional RV parking inside the fenced back yard as well as FOUR ADDITIONAL PARKING SPACES outside the fenced lot. Home has been nicely updated and will not disappoint!

Has Basement Yes

Basement Full, Finished

**Exterior** 

Exterior Wood, Stucco, Vinyl

Exterior Features Back Lane, Fenced, Private

**Shopping Nearby** 

Roof Asphalt Shingles

Construction Wood, Stucco, Vinyl