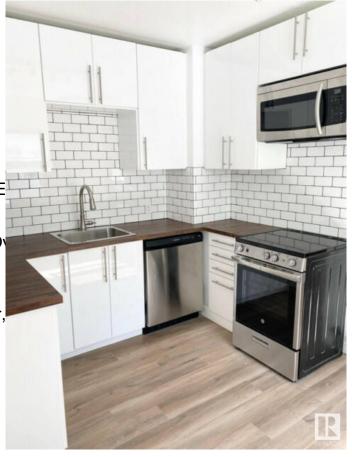

## \$399,900

3 Bedroom, 2.00 Bathroom, 768 sqft Single Family on 0.00 Acres

Montrose (Edmonton), Edmonton, AB

INVESTOR ALERT! This bungalow with basement suite sits on a OVERSIZED LOT - providing ample options for re-development OR great starter home with in-law suite. Huge detached double garage with additional RV parking inside the fenced back yard as well as FOUR ADDITIONAL PARKING SPACES outside the fenced lot. Home has been nicely updated and will not disappoint!

Amenities Off Street Parking, Parking-E

Parking Spaces 7

Parking Double Garage Detached, Ov

Interior

Appliances Dishwasher-Built-In, Dryer,

Window Coverings

Heating Forced Air-1, Natural Gas

Stories 2