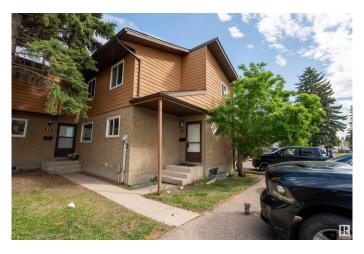

#### \$284,900

3 Bedroom, 1.50 Bathroom, 1,062 sqft Condo / Townhouse on 0.00 Acres

Daly Grove, Edmonton, AB

Welcome to Tamarack Park! This corner unit is conveniently located in Daly Grove near shopping, schools, and the Anthony Henday, this is a great place to call home for families and investors alike. Featuring a back patio / yard, 1.5 bathrooms, 3 bedrooms, A bonus room / office, and a fully finished basement this property has room for the whole family. The kitchen is updated with new cabinets, appliances, and quartz counter tops, tiled fireplace in living room, as well as tile, LVP floors, and carpet throughout. The fully finished basement features storage, laundry, rec room, and a home office / flex room

#### **Exterior**

Exterior Wood, Stucco

Exterior Features Airport Nearby, Golf Nearby, Playground Nearby, Public Transportation,

Schools, Shopping Nearby, See Remarks

Roof Asphalt Shingles

Construction Wood, Stucco