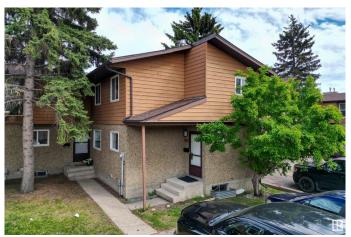

#### \$284,900

3 Bedroom, 1.50 Bathroom, 1,062 sqft Condo / Townhouse on 0.00 Acres

Daly Grove, Edmonton, AB

Welcome to Tamarack Park! This corner unit is conveniently located in Daly Grove near shopping, schools, and the Anthony Henday, this is a great place to call home for families and investors alike. Featuring a back patio / yard, 1.5 bathrooms, 3 bedrooms, A bonus room / office, and a fully finished basement this property has room for the whole family. The kitchen is updated with new cabinets, appliances, and quartz counter tops, tiled fireplace in living room, as well as tile, LVP floors, and carpet throughout. The fully finished basement features storage, laundry, rec room, and a home office / flex room

#### **Exterior**

Exterior Wood, Stucco

Exterior Features Airport Nearby, Golf Nearby, Playground Nearby, Public Transportation,

Schools, Shopping Nearby, See Remarks

Roof Asphalt Shingles

Construction Wood, Stucco