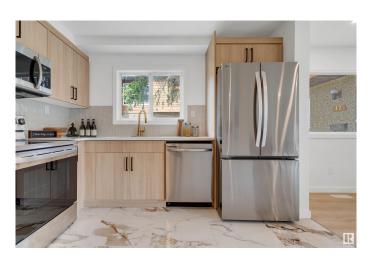

#### \$284,900

3 Bedroom, 1.50 Bathroom, 1,062 sqft Condo / Townhouse on 0.00 Acres

Daly Grove, Edmonton, AB

Welcome to Tamarack Park! This corner unit is conveniently located in Daly Grove near shopping, schools, and the Anthony Henday, this is a great place to call home for families and investors alike. Featuring a back patio / yard, 1.5 bathrooms, 3 bedrooms, A bonus room / office, and a fully finished basement this property has room for the whole family. The kitchen is updated with new cabinets, appliances, and quartz counter tops, tiled fireplace in living room, as well as tile, LVP floors, and carpet throughout. The fully finished basement features storage, laundry, rec room, and a home office / flex room

### Interior

Appliances Dishwasher-Built-In, Dryer, Refrigerator, Stove-Electric, Washer

Heating Forced Air-1, Natural Gas

Fireplace Yes

Fireplaces Tile Surround

Stories 2

Has Basement Yes

Basement Full, Finished