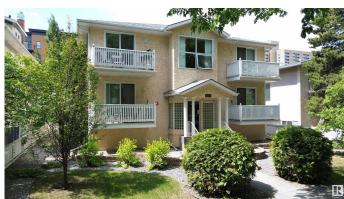

# \$2,250,000

0 Bedroom, 0.00 Bathroom, Multi-Family Commercial on 0.00 Acres

WîhkwÃantôwin, Edmonton, AB

RARE FIND 8 Suite Apartment in a Premium Downtown Location!! This Custom-Built property has Underground Heated Parking and just 1 block from the Valley Line LRT Route, Brewery District, Oliver Pool, Park / Off Leash Space and a short distance to Rogers Arena Ice District. This 10/10 Turnkey Building is in Immaculate condition with a good mix of suites (2-2 bdrm/6-1 bdrm/1 batch/caretaker suite) that are very spacious plus large kitchens and living rooms, In-Suite Laundry in all units with plenty of storage. The building has secured entrances, intercom system, Security Cameras etc and each suite is separately metered plus the secured heated underground parking area comes with 8 stalls, 6 additional storage units and 2 exterior parking stalls in back. This is basically an original owner building leaving you with substantial room for significant rent increases to meet or exceed current market rates.