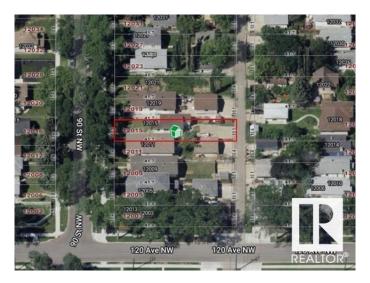

### \$160,000

0 Bedroom, 0.00 Bathroom, Single Family on 0.00 Acres

Alberta Avenue, Edmonton, AB

Fantastic opportunity to build in the revitalizing community of Alberta Avenue. This 33' x 137' lot currently has a home with a finished basement and a tenant in place. The property is being sold for lot value only., Two new gas lines were professionally installed on the property IN 2023. The seller has also invested in detailed planning, including: Professionally drawn duplex plans with rental suites up and down ,lot survey site plan, and hazardous materials assessment report .All documents will be provided to the buyer. Situated on a beautiful tree-lined street, this vibrant and diverse neighborhood offers a strong sense of community, excellent dining options, frequent local events, and convenient access to downtown and major roadways.

## **Community Information**

Address 12015 90 Street

Area Edmonton

Subdivision Alberta Avenue

City Edmonton
County ALBERTA

Province AB

Postal Code T5B 3Z2