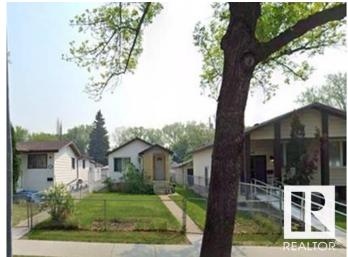

### \$160,000

0 Bedroom, 0.00 Bathroom, Single Family on 0.00 Acres

Alberta Avenue, Edmonton, AB

Fantastic opportunity to build in the revitalizing community of Alberta Avenue. This 33' x 137' lot currently has a home with a finished basement and a tenant in place. The property is being sold for lot value only., Two new gas lines were professionally installed on the property IN 2023. The seller has also invested in detailed planning, including: Professionally drawn duplex plans with rental suites up and down ,lot survey site plan, and hazardous materials assessment report .All documents will be provided to the buyer. Situated on a beautiful tree-lined street, this vibrant and diverse neighborhood offers a strong sense of community, excellent dining options, frequent local events, and convenient access to downtown and major roadways.