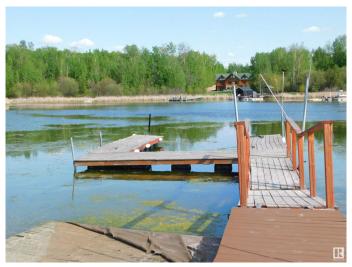

#### \$549,900

2 Bedroom, 0.00 Bathroom, 431 sqft Rural on 3.09 Acres

Amity Bay, Rural Parkland County, AB

Truly amazing, incredibly private and a one of a kind 3 acre lake front on Jackfish Lake. On the west side of the lake at Amity bay. The property has no neighbours, surrounded by natural land that cannot be developed,. A generational type property that rarely becomes to market. There is an awesome two bedroom cottage that could be used year round and would make a great guest house. The electrical service is on the property to the cottage. Wood burning stove for heat. Natural gas to the property line. The 3 acres are partially sloping, partially rolling, partially flat, all lakefront, giving so many fantastic options for building site and recreational options. Hillside, walkout, all lakeview! Could also be a great place for a group/family RV site. Gated property, located less than 20 mins from Stony Plain on pavement all the way!

Exterior Features Backs Onto Lake, Environmental Reserve, Lake View, Waterfront

Property

Construction Wood

Foundation Block, Brick, Stone