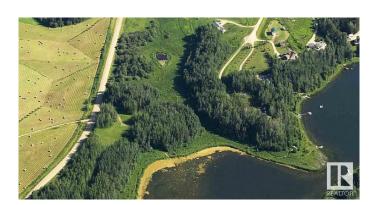

#### \$549,900

2 Bedroom, 0.00 Bathroom, 431 sqft Rural on 3.09 Acres

Amity Bay, Rural Parkland County, AB

Truly amazing, incredibly private and a one of a kind 3 acre lake front on Jackfish Lake. On the west side of the lake at Amity bay. The property has no neighbours, surrounded by natural land that cannot be developed,. A generational type property that rarely becomes to market. There is an awesome two bedroom cottage that could be used year round and would make a great guest house. The electrical service is on the property to the cottage. Wood burning stove for heat. Natural gas to the property line. The 3 acres are partially sloping, partially rolling, partially flat, all lakefront, giving so many fantastic options for building site and recreational options. Hillside, walkout, all lakeview! Could also be a great place for a group/family RV site. Gated property, located less than 20 mins from Stony Plain on pavement all the way!

Exterior Features Backs Onto Lake, Environmental Reserve, Lake View, Waterfront

Property

Construction Wood

Foundation Block, Brick, Stone