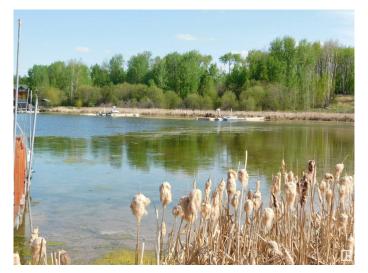

#### \$549,900

2 Bedroom, 0.00 Bathroom, 431 sqft Rural on 3.09 Acres

Amity Bay, Rural Parkland County, AB

Truly amazing, incredibly private and a one of a kind 3 acre lake front on Jackfish Lake. On the west side of the lake at Amity bay. The property has no neighbours, surrounded by natural land that cannot be developed,. A generational type property that rarely becomes to market. There is an awesome two bedroom cottage that could be used year round and would make a great guest house. The electrical service is on the property to the cottage. Wood burning stove for heat. Natural gas to the property line. The 3 acres are partially sloping, partially rolling, partially flat, all lakefront, giving so many fantastic options for building site and recreational options. Hillside, walkout, all lakeview! Could also be a great place for a group/family RV site. Gated property, located less than 20 mins from Stony Plain on pavement all the way!

Exterior Features Backs Onto Lake, Environmental Reserve, Lake View, Waterfront

Property

Construction Wood

Foundation Block, Brick, Stone