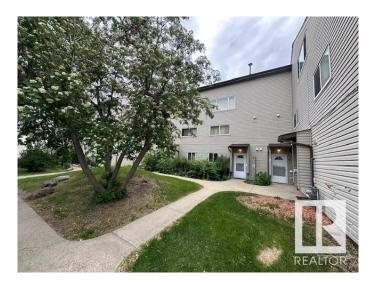

#### \$249,900

2 Bedroom, 1.50 Bathroom, 1,023 sqft Condo / Townhouse on 0.00 Acres

West Meadowlark Park, Edmonton, AB

FANTASTIC OPPORTUNITY! Perfect for the first time buyers, young families, or savvy investors - this beautifully renovated and upgraded townhouse is ideally located just minutes from West Edmonton Mall, Misericordia Hospital, top rated schools, parks, shopping, and public transportation. Townhouse has a Very nice newly fenced backyard . Enjoy modern updates, a convenient layout, and an unbeatable location in one of the Edmonton's most desirable west-end neighbourhoods. Very low condo fees in this well established Condo Corporation, with a good Reserve found and all major work done ( new roofs, fences, windows, doors, siding/stucco).

#### **Exterior**

Exterior Wood, Vinyl

Exterior Features Fenced, Fruit Trees/Shrubs, Golf Nearby, Landscaped, Park/Reserve,

Picnic Area, Playground Nearby, Public Swimming Pool, Public

Transportation, Schools, Shopping Nearby