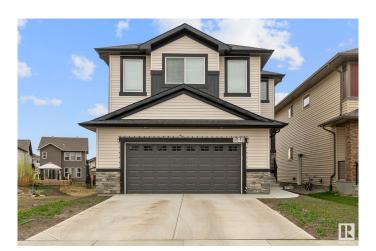

# \$689,000 - 3512 6 Street, Edmonton

MLS® #E4439622

#### \$689.000

4 Bedroom, 3.00 Bathroom, 2,293 sqft Single Family on 0.00 Acres

Maple Crest, Edmonton, AB

Nestled in the desirable Maple neighborhood, this stunning 4-bed, 3-bath home is now available for sale. Ideal for families or those who love to entertain, this property boasts a spacious layout and desirable features. The heart of the home is the modern kitchen, complete with a convenient island and a walk-in pantry, perfect for storing all your culinary essentials. You'll also appreciate the convenience of the double attached garage, protecting your vehicles from the elements. Retreat to the luxurious main bedroom ensuite. featuring dual sinks, a soaking bathtub, and a sleek glass standing shower. Completing the interior is a dedicated laundry room and a convenient entrance into the basement, offering potential for future customization.