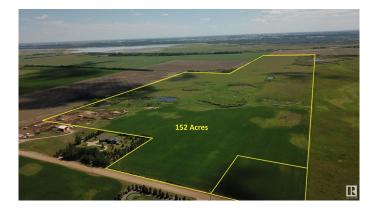

#### \$949,900

0 Bedroom, 0.00 Bathroom, Rural on 152.70 Acres

None, Rural Sturgeon County, AB

152 ACRE FARM OPPORTUNITY - Ideally located at the TOP OF THE HILL just 10 MIN FROM ST.ALBERT, Edmonton or Spruce Grove. BUILD YOUR DREAM HOME with views to the South, add a Barn, Shop, SECOND RESIDENCE, all are permitted under the zoning. Power and Gas at the road and LESS THAN 1KM OF GRAVEL. Great opportunity to get into the country and still be close to town. BUSSING TO SCHOOL IN ST.ALBERT K-9, 86 ACRES OF HIGH PRODUCING SOIL, seeded to pasture and hay and suitable for grains. Cross fenced and SET UP FOR HORSES with multiple ponds.