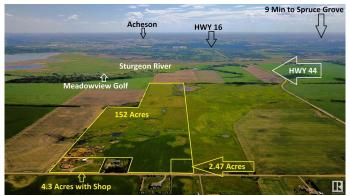

#### \$949,900

0 Bedroom, 0.00 Bathroom, Rural on 152.70 Acres

None, Rural Sturgeon County, AB

152 ACRE FARM OPPORTUNITY - Ideally located at the TOP OF THE HILL just 10 MIN FROM ST.ALBERT, Edmonton or Spruce Grove. BUILD YOUR DREAM HOME with views to the South, add a Barn, Shop, SECOND RESIDENCE, all are permitted under the zoning. Power and Gas at the road and LESS THAN 1KM OF GRAVEL. Great opportunity to get into the country and still be close to town. BUSSING TO SCHOOL IN ST.ALBERT K-9, 86 ACRES OF HIGH PRODUCING SOIL, seeded to pasture and hay and suitable for grains. Cross fenced and SET UP FOR HORSES with multiple ponds.