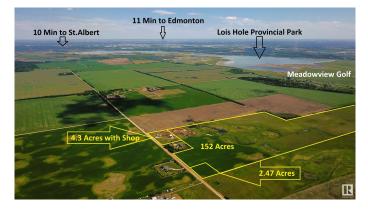

#### \$949,900

0 Bedroom, 0.00 Bathroom, Rural on 152.70 Acres

None, Rural Sturgeon County, AB

152 ACRE FARM OPPORTUNITY - Ideally located at the TOP OF THE HILL just 10 MIN FROM ST.ALBERT, Edmonton or Spruce Grove. BUILD YOUR DREAM HOME with views to the South, add a Barn, Shop, SECOND RESIDENCE, all are permitted under the zoning. Power and Gas at the road and LESS THAN 1KM OF GRAVEL. Great opportunity to get into the country and still be close to town. BUSSING TO SCHOOL IN ST.ALBERT K-9, 86 ACRES OF HIGH PRODUCING SOIL, seeded to pasture and hay and suitable for grains. Cross fenced and SET UP FOR HORSES with multiple ponds.