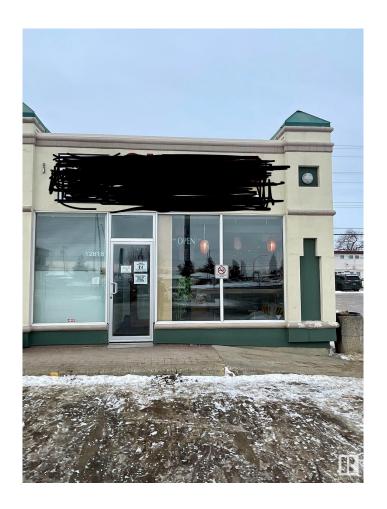

## \$99,000

0 Bedroom, 0.00 Bathroom, Business on 0.00 Acres

Killarney, Edmonton, AB

This WELL established business located in the busy strip mall. High traffic spot with lots of repeat customers. Serving JAPANESE RAMEN, BUBBLE TEA.... Sales is pretty steady with lots of TAKE OUT and ON-LINE order. Simple menu and easy to operate. It has great potential to increase the sales by add more items and open longer hours.