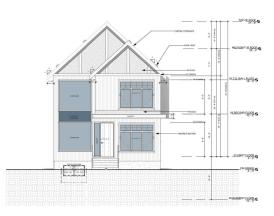

#### \$299,900

0 Bedroom, 0.00 Bathroom, Single Family on 0.00 Acres

Laurier Heights, Edmonton, AB

This 25 ft wide by 100 ft long vacant lot offers the perfect opportunity to build your dream home in one of Edmonton's most desirable communities. Prime location with a wealth of amenities nearby, including shopping, golf courses, and the Laurier Heights Community Center & Arena - minutes from downtown. Enjoy the convenience of being within walking distance to Laurier Heights School (Elementary and Junior High), the Edmonton Valley Zoo, parks, and the scenic North Saskatchewan River. Imagine creating a beautiful two-story home with a legal basement suite for extra income and a double detached garage. Don't miss the chance to secure your future in this vibrant, family-friendly neighborhood!