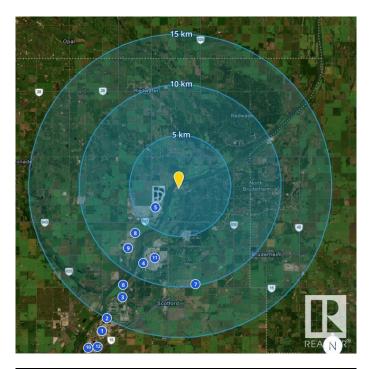

## **Community Information**

Address 21332 Twp Road 564

Area Rural Strathcona County

Subdivision None

City Rural Strathcona County

County ALBERTA

Province AB

Postal Code T8L 4C5

## **Additional Information**

Date Listed May 29th, 2025

Days on Market 4

Zoning Zone 80

DATA IS DEEMED RELIABLE BUT IS NOT GUARANTEED ACCURATE BY THE REALTORS® ASSOCIATION OF EDMONTON. COPYRIGHT 2025 BY THE REALTORS® ASSOCIATION OF EDMONTON. ALL RIGHTS RESERVED. Trademarks are owned or controlled by the Canadian Real Estate Association (CREA) and identify real estate professionals who are members of CREA (REALTOR®, REALTORS®) and/or the quality of services they provide (MLS®, Multiple Listing Service®)