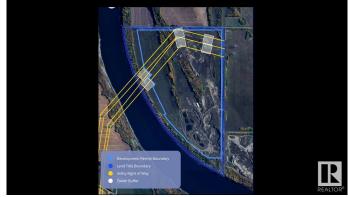

## \$1,490,000

0 Bedroom, 0.00 Bathroom, Rural on 135.00 Acres

None, Rural Strathcona County, AB

Visit the Listing Brokerage (and/or listing REALTOR®) website to obtain additional information. Nestled in the heart of North Strathcona County, this expansive 135-acre aggregate quarry offers an exceptional opportunity for high-quality material sourcing. The site is rich with a diverse range of aggregate resources, including sand, gravel, clay, and sandy clayâ€"making it an invaluable asset for construction, landscaping, and industrial applications. Strategically positioned within a thriving industrial corridor, this quarry is surrounded by key industry players such as Dow, Keyera, and Pembina refineries, offering both logistical advantages and robust regional demand. Easily accessible via Township Road 564 and Range Road 213A, this site is primed for efficient transportation and development, ensuring smooth operations for any business looking to harness its abundant natural resources. With its prime location, top-tier aggregate reserves, and seamless access.