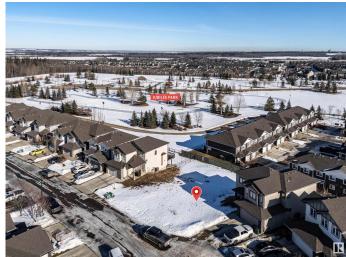

### \$229,900

0 Bedroom, 0.00 Bathroom, Single Family on 0.00 Acres

Spruce Village, Spruce Grove, AB

One of the last TWO WALKOUT LOTS remaining in Spruce Village backing onto Jubilee Park. Zoned for duplex or single family. Or buy the lot next door and build a bungalow duplex unit over the two lots. Enjoy the benefits of building in an already well established neighborhood. Located within a 5minute walk to Greystone Centennial Middle School. This neighborhood is on the most eastern side of Spruce grove making it only 15 min drive to the west end of Edmonton. This is a 4600 sf lot with a 30 foot building pocket. A great location with trails, parks, family friendly amenities at your doorstep. This is a great opportunity to build to suit.

# **Community Information**

Address 40 Voleta Crest Area Spruce Grove Subdivision Spruce Village

City Spruce Grove

County ALBERTA

Province AB

Postal Code T7X 0J8

## **Exterior**

Exterior Features Backs Onto Park/Trees, Park/Reserve, Public Transportation, Schools