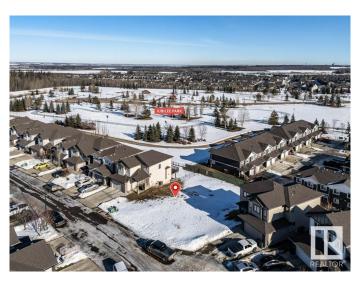

#### \$225,000

0 Bedroom, 0.00 Bathroom, Single Family on 0.00 Acres

Spruce Village, Spruce Grove, AB

One of the last TWO WALKOUT LOTS remaining in Spruce Village backing onto Jubilee Park. Zoned for duplex or single family. Or buy the lot next door and build a bungalow duplex unit over the two lots. Enjoy the benefits of building in an already well established neighborhood. Located within a 5minute walk to Greystone Centennial Middle School. This neighborhood is on the most eastern side of Spruce grove making it only 15 min drive to the west end of Edmonton. This is a 4600 sf lot with a 30 foot building pocket. A great location with trails, parks, family friendly amenities at your doorstep. This is a great opportunity to build to suit.

# **Exterior**

Exterior Features Flat Site, Level Land, No Back Lane, Park/Reserve