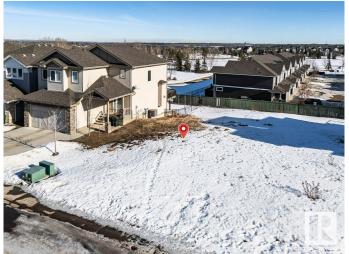

#### \$225,000

0 Bedroom, 0.00 Bathroom, Single Family on 0.00 Acres

Spruce Village, Spruce Grove, AB

One of the last TWO WALKOUT LOTS remaining in Spruce Village backing onto Jubilee Park. Zoned for duplex or single family. Or buy the lot next door and build a bungalow duplex unit over the two lots. Enjoy the benefits of building in an already well established neighborhood. Located within a 5minute walk to Greystone Centennial Middle School. This neighborhood is on the most eastern side of Spruce grove making it only 15 min drive to the west end of Edmonton. This is a 4600 sf lot with a 30 foot building pocket. A great location with trails, parks, family friendly amenities at your doorstep. This is a great opportunity to build to suit.

# **Exterior**

Exterior Features Flat Site, Level Land, No Back Lane, Park/Reserve