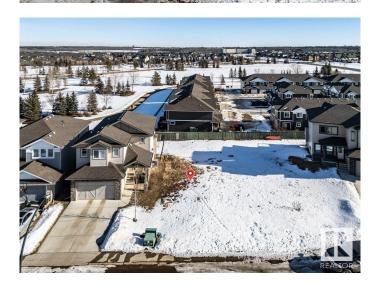

#### \$225,000

0 Bedroom, 0.00 Bathroom, Single Family on 0.00 Acres

Spruce Village, Spruce Grove, AB

One of the last TWO WALKOUT LOTS remaining in Spruce Village backing onto Jubilee Park. Zoned for duplex or single family. Or buy the lot next door and build a bungalow duplex unit over the two lots. Enjoy the benefits of building in an already well established neighborhood. Located within a 5minute walk to Greystone Centennial Middle School. This neighborhood is on the most eastern side of Spruce grove making it only 15 min drive to the west end of Edmonton. This is a 4600 sf lot with a 30 foot building pocket. A great location with trails, parks, family friendly amenities at your doorstep. This is a great opportunity to build to suit.

# **Exterior**

Exterior Features Flat Site, Level Land, No Back Lane, Park/Reserve