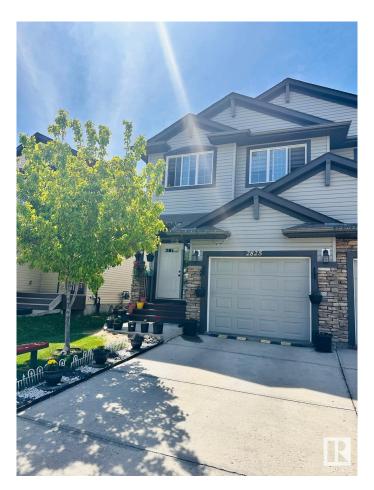

## \$429.000

3 Bedroom, 3.50 Bathroom, 1,431 sqft Single Family on 0.00 Acres

Laurel, Edmonton, AB

Welcome to this Beautiful duplex with finished basement with city permit ,located in the heart of laurel, great deal for first time home buyers or investors, This 1431 sq ft duplex. Main floor has open concept kitchen with access to the large living room and dining room. 2 piece bath completes this level. Upstairs you'll see master bedroom with ensuite and 2 other bedrooms and a full bathroom and Bonus room. The basement consist of large entertainment area with full 4 psc Bath. The property is fully landscaped and fenced with a deck. Close to schools, parks & shopping, Meadows rec center. This property won't be in the market to long.

### Interior

Interior Features ensuite bathroom

Appliances Dishwasher-Built-In, Dryer, Garage Control, Garage Opener, Hood Fan,

Refrigerator, Stove-Electric, Washer

Heating Forced Air-1, Natural Gas

Stories 3