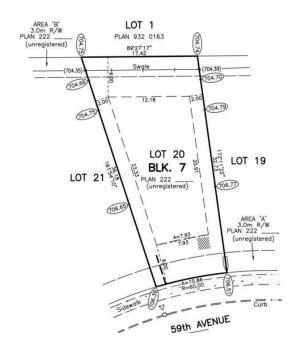

#### \$299.900

0 Bedroom, 0.00 Bathroom, Rural on 0.12 Acres

Irvine Creek, Rural Leduc County, AB

Construct your dream home on a large 3pie shaped Walk Out Lot to beautiful Pond in the Irvine Creek. Exceptional lot with FULL municipal services, City water, City Sewer, Gas, Power and High speed internet in a Developed subdivision. You can hire your own builder or can build your own. 30 feet Building Pocket surrounded by high end custom homes. Minutes to Beaumont, Edmonton, Nisku, Leduc and Edmonton Int' Airport.