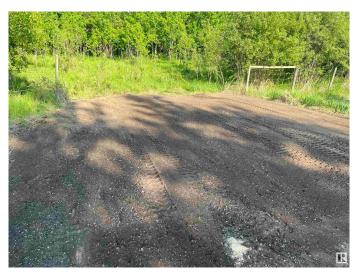

## \$449,000

0 Bedroom, 0.00 Bathroom, Rural on 39.54 Acres

None, Rural Leduc County, AB

Discover the perfect balance between rural tranquility and urban convenience with this exceptional 39.54-acre agricultural parcel, ideally located just a short drive from the city (18 minutes to Sherwood Park 20 minutes to Edmonton). Whether you're looking to start or expand your farming operation, invest in productive land, or secure a future development opportunity, this property offers unlimited potential. Close to both Belvedere and Northern Bear along with Miquelon lake.

#### Exterior

Exterior Features Fenced, Private Setting, See Remarks