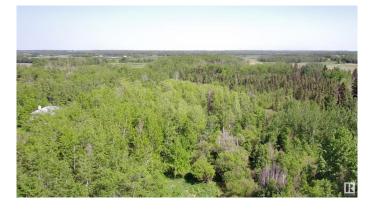

## \$449,000

0 Bedroom, 0.00 Bathroom, Rural on 39.54 Acres

None, Rural Leduc County, AB

Discover the perfect balance between rural tranquility and urban convenience with this exceptional 39.54-acre agricultural parcel, ideally located just a short drive from the city (18 minutes to Sherwood Park 20 minutes to Edmonton). Whether you're looking to start or expand your farming operation, invest in productive land, or secure a future development opportunity, this property offers unlimited potential. Close to both Belvedere and Northern Bear along with Miquelon lake.