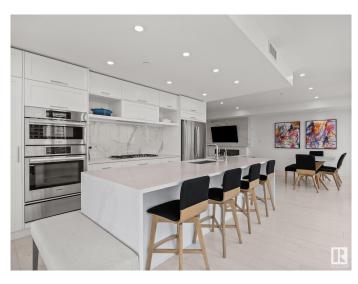

## \$939,000

2 Bedroom, 2.00 Bathroom, 1,546 sqft Condo / Townhouse on 0.00 Acres

Glenora, Edmonton, AB

Luxurious 2-bed + den & 2-bath corner unit offering panoramic views, premium upgrades, & exceptional value. This open-concept layout features floor-to-ceiling windows, upgraded Bosch appliances & custom wet bar. The primary suite boasts a custom shoe-closet & spa-like ensuite with heated floors & tiled shower. Enjoy an in-suite storage room & two titled underground parking stalls, each with a secure storage cage. Building amenities include a concierge; car wash; hotel-inspired guest suite; expansive rooftop lounge; indoor social space with kitchen, boardroom & billiards; fitness centre; pet wash & dog run. Restaurants, boutiques, the new LRT line, & more are an elevator ride away. Access shopping centres, UAlberta, the river valley, & the downtown core within minutes. Located in one of Edmonton's most prestigious communities, this residence offers a luxury lifestyle for professionals, families, and retirees alike.