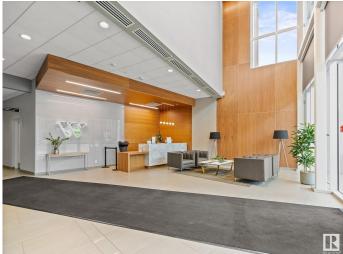

## \$939,000

2 Bedroom, 2.00 Bathroom, 1,546 sqft Condo / Townhouse on 0.00 Acres

Glenora, Edmonton, AB

Luxurious 2-bed + den & 2-bath corner unit offering panoramic views, premium upgrades, & exceptional value. This open-concept layout features floor-to-ceiling windows, upgraded Bosch appliances & custom wet bar. The primary suite boasts a custom shoe-closet & spa-like ensuite with heated floors & tiled shower. Enjoy an in-suite storage room & two titled underground parking stalls, each with a secure storage cage. Building amenities include a concierge; car wash; hotel-inspired guest suite; expansive rooftop lounge; indoor social space with kitchen, boardroom & billiards; fitness centre; pet wash & dog run. Restaurants, boutiques, the new LRT line, & more are an elevator ride away. Access shopping centres, UAlberta, the river valley, & the downtown core within minutes. Located in one of Edmonton's most prestigious communities, this residence offers a luxury lifestyle for professionals, families, and retirees alike.