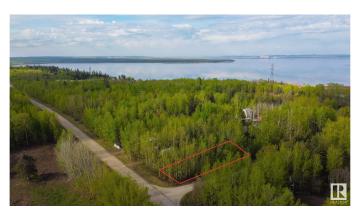

### \$115,000

0 Bedroom, 0.00 Bathroom, Rural on 0.19 Acres

Moonlight Bay (Parkland), Rural Parkland County, AB

Come live by the lake! This 0.18 acre lot in Moonlight Bay is fully treed, and offers you the chance to develop it to your tastes with no architectural controls! Due to its convenient CORNER LOT location, the potential exists for multiple access points onto the property depending on your vision. Whether you choose to keep the lot treed, or clear it all away – the choice here is yours. Wabamun Lake offers endless recreational opportunities which include fishing, ice fishing, swimming, watersports, sailing, sledding, & cross-country skiing â€" you name it, you can do it here. The shores of the lake are just a few steps away, while the provincial boat launch is conveniently located just down the road. With easy access to Hwy 16, this lot is only 20 mins from Spruce Grove & 35 mins from Edmonton's city limits on PAVED roads, making it the perfect spot for a weekend escape or vacation retreat.