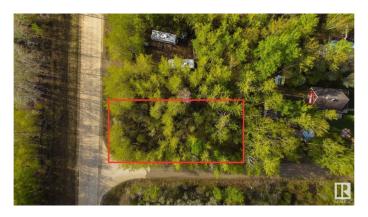

### \$115,000

0 Bedroom, 0.00 Bathroom, Rural on 0.19 Acres

Moonlight Bay (Parkland), Rural Parkland County, AB

Come live by the lake! This 0.18 acre lot in Moonlight Bay is fully treed, and offers you the chance to develop it to your tastes with no architectural controls! Due to its convenient CORNER LOT location, the potential exists for multiple access points onto the property depending on your vision. Whether you choose to keep the lot treed, or clear it all away – the choice here is yours. Wabamun Lake offers endless recreational opportunities which include fishing, ice fishing, swimming, watersports, sailing, sledding, & cross-country skiing â€" you name it, you can do it here. The shores of the lake are just a few steps away, while the provincial boat launch is conveniently located just down the road. With easy access to Hwy 16, this lot is only 20 mins from Spruce Grove & 35 mins from Edmonton's city limits on PAVED roads, making it the perfect spot for a weekend escape or vacation retreat.

# **Exterior**

Exterior Features Backs Onto Park/Trees, Boating, Corner Lot, Flat Site, Private Setting,

Ravine View, Recreation Use, Treed Lot, See Remarks