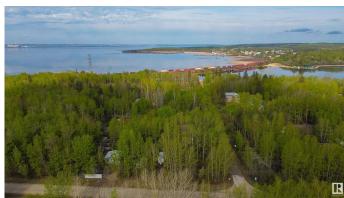

### \$115,000

0 Bedroom, 0.00 Bathroom, Rural on 0.19 Acres

Moonlight Bay (Parkland), Rural Parkland County, AB

Come live by the lake! This 0.18 acre lot in Moonlight Bay is fully treed, and offers you the chance to develop it to your tastes with no architectural controls! Due to its convenient CORNER LOT location, the potential exists for multiple access points onto the property depending on your vision. Whether you choose to keep the lot treed, or clear it all away – the choice here is yours. Wabamun Lake offers endless recreational opportunities which include fishing, ice fishing, swimming, watersports, sailing, sledding, & cross-country skiing â€" you name it, you can do it here. The shores of the lake are just a few steps away, while the provincial boat launch is conveniently located just down the road. With easy access to Hwy 16, this lot is only 20 mins from Spruce Grove & 35 mins from Edmonton's city limits on PAVED roads, making it the perfect spot for a weekend escape or vacation retreat.