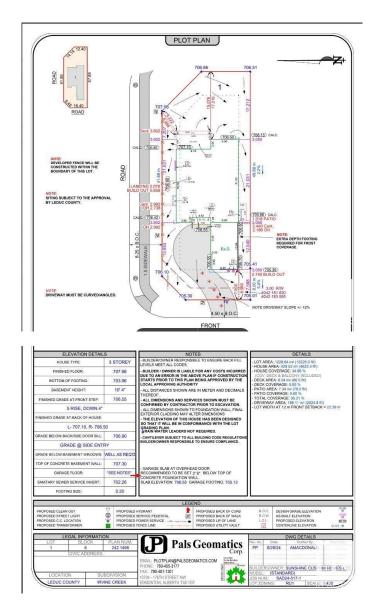

#### \$375,000

0 Bedroom, 0.00 Bathroom, Rural on 0.30 Acres

Irvine Creek, Rural Leduc County, AB

Build your forever home in the sought-after community of Irvine Creek! This exceptional 1,228 sq. m. lot with a 52' pocket offers ample space to design a custom residence tailored to your lifestyle. Ideally located just minutes from South Edmonton, Beaumont, Leduc, and Nisku, this lot provides convenient access to a wide range of amenities, including the Edmonton International Airport, Premium Outlet Collection, South Edmonton Common, shopping, dining, and entertainment. Enjoy nearby walking trails and a beautifully landscaped park â€" perfect for outdoor enthusiasts and families alike. An excellent opportunity to invest in a growing, well-connected neighborhood.

### Exterior

Exterior Features Airport Nearby, Corner Lot, Shopping Nearby