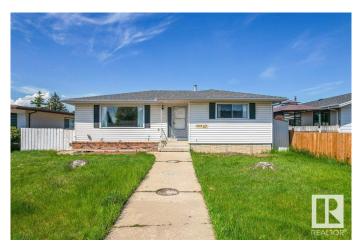

# \$425,000 - 9508 147 Avenue, Edmonton

MLS® #E4438860

### \$425.000

5 Bedroom, 2.50 Bathroom, 1,279 sqft Single Family on 0.00 Acres

Evansdale, Edmonton, AB

Welcome to this charming 1200 sq. ft. bungalow located in the mature and highly sought-after Evandale community. The main floor features a bright and spacious living room, a functional kitchen with an adjoining dining area, a large primary bedroom with a private ensuite, a full 4-piece bathroom, and two additional well-sized bedrooms. The home also offers a separate entrance leading to a fully finished basement, which includes a second kitchen, a full bathroom, two more bedrooms, and a generous recreation roomâ€"perfect for extended family living or rental potential. Recent updates include a new hot water tank (HWT), newer shingles, and a fresh coat of paint throughout the entire house, making it truly move-in ready. This versatile and well-maintained property is ideal for families or investors seeking comfort, space, and convenience in a desirable neighborhood.