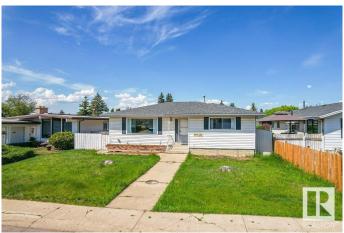

# \$425,000 - 9508 147 Avenue, Edmonton

MLS® #E4438860

### \$425.000

5 Bedroom, 2.50 Bathroom, 1,279 sqft Single Family on 0.00 Acres

Evansdale, Edmonton, AB

Welcome to this charming 1200 sq. ft. bungalow located in the mature and highly sought-after Evandale community. The main floor features a bright and spacious living room, a functional kitchen with an adjoining dining area, a large primary bedroom with a private ensuite, a full 4-piece bathroom, and two additional well-sized bedrooms. The home also offers a separate entrance leading to a fully finished basement, which includes a second kitchen, a full bathroom, two more bedrooms, and a generous recreation roomâ€"perfect for extended family living or rental potential. Recent updates include a new hot water tank (HWT), newer shingles, and a fresh coat of paint throughout the entire house, making it truly move-in ready. This versatile and well-maintained property is ideal for families or investors seeking comfort, space, and convenience in a desirable neighborhood.