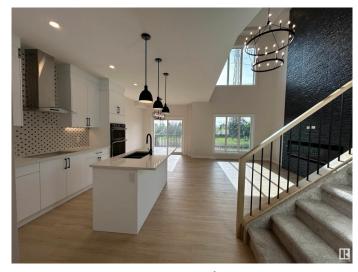

### \$475.000

3 Bedroom, 2.50 Bathroom, 1,550 sqft Single Family on 0.00 Acres

Westpark\_FSAS, Fort Saskatchewan, AB

Available immediately! This stunning brand new half duplex offers an unparalleled living experience with its thoughtful design and luxurious features. Prepare to be wowed by the 22 foot ceilings in the living room creating an expansive and airy atmosphere. The open to below upper level open living room adds another versatile space for relaxation or entertaining. office area provides A dedicated and inspiring workplace. This home boast an open concept main floor, perfect for modern living. your bedroom is a true retreat featuring a huge walk in closet and spa like master bathroom. The tranquility of backing on to green space, offering beautiful views in a private outdoor oasis every detail has been carefully considered creating a home that is both beautiful and functional. Don't miss the opportunity to make this exquisite property yours.