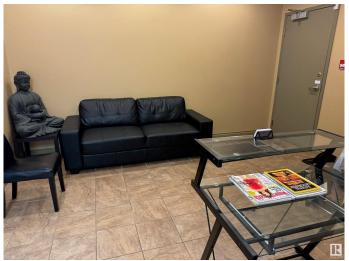

## \$375,000

0 Bedroom, 0.00 Bathroom, Office on 0.00 Acres

Parsons Industrial, Edmonton, AB

Approx 1,000 sq.ft. of office space FOR SALE in the highly visible Square on 23rd. 2nd floor space offers 4 private offices (3 with windows), reception area, board room (or 5th office - with a window), kitchen area, and large storage room. Building offers a mix of retail and professional services. Ample parking, and signage available. Building also features an elevator and is handicap accessible. This would make a great space for professionals (medical, finance, law, etc) Great accessibility to major roadways such as the Whitemud and Anthony Henday.