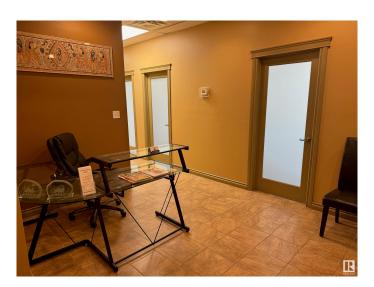

## \$375,000

0 Bedroom, 0.00 Bathroom, Office on 0.00 Acres

Parsons Industrial, Edmonton, AB

Approx 1,000 sq.ft. of office space FOR SALE in the highly visible Square on 23rd. 2nd floor space offers 4 private offices (3 with windows), reception area, board room (or 5th office - with a window), kitchen area, and large storage room. Building offers a mix of retail and professional services. Ample parking, and signage available. Building also features an elevator and is handicap accessible. This would make a great space for professionals (medical, finance, law, etc) Great accessibility to major roadways such as the Whitemud and Anthony Henday.