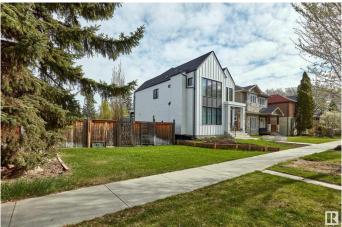

#### \$380,000

0 Bedroom, 0.00 Bathroom, Single Family on 0.00 Acres

King Edward Park, Edmonton, AB

PRIME BUILDING LOT - house gone- ready to go! Just steps to beautiful Mill Creek Ravine! Nestled on a quiet, tree-lined avenue in the highly sought-after King Edward Park community, this 33' x 132' lot offers an exceptional opportunity to build your dream home in one of Edmonton's most desirable neighbourhoods. With no abatement requiredâ€"the house has already been removedâ€"you're free to start building right away. Surrounded by friendly neighbours and just minutes from parks, trails, schools, and vibrant local amenities, this is a rare chance to create something truly special in an unbeatable location.