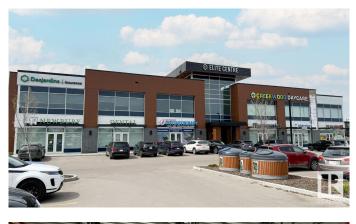

# \$450,000 - 201 8311 Chappelle Way, Edmonton

MLS® #E4438708

#### \$450,000

0 Bedroom, 0.00 Bathroom, Office on 0.00 Acres

Chappelle Area, Edmonton, AB

• Shell space ready for tenant improvements located in a new mixed use development • Second floor space with elevator access • Located in the rapidly growing Southwest community of Chappelle • Access to 41 Ave SW and Anthony Henday Drive

# **Community Information**

| Address     | 201 8311 Chappelle Way |
|-------------|------------------------|
| Area        | Edmonton               |
| Subdivision | Chappelle Area         |
| City        | Edmonton               |
| County      | ALBERTA                |
| Province    | AB                     |
| Postal Code | T6W 4S1                |