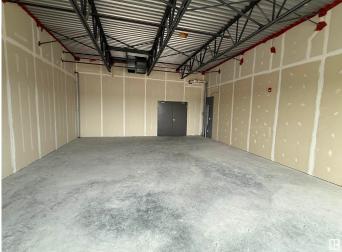

#### \$450,000

0 Bedroom, 0.00 Bathroom, Office on 0.00 Acres

Chappelle Area, Edmonton, AB

• Shell space ready for tenant improvements located in a new mixed use development • Second floor space with elevator access • Located in the rapidly growing Southwest community of Chappelle • Access to 41 Ave SW and Anthony Henday Drive