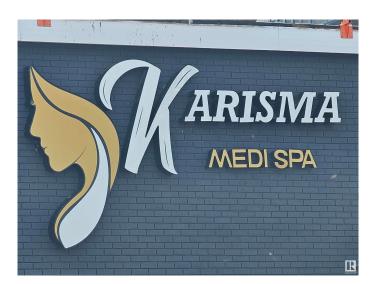

### \$55,000

0 Bedroom, 0.00 Bathroom, Business on 0.00 Acres

Glengarry, Edmonton, AB

Great opportunity to own a fully equipped and operating medi-spa. Located in a busy area with great exposure, lease in place for 5 years at a very affordable rate. Some services offered include: Laser, facials, various facial fillers and Botox with the ability to expand to offer additional services. Beautifully renovated and operating for over 1 year with 3 procedure rooms and reception area. Buyer must assume the lease on the pieces of 3 medi-spa equipment. All equipment is just over 1 year old. Don't miss this opportunity!