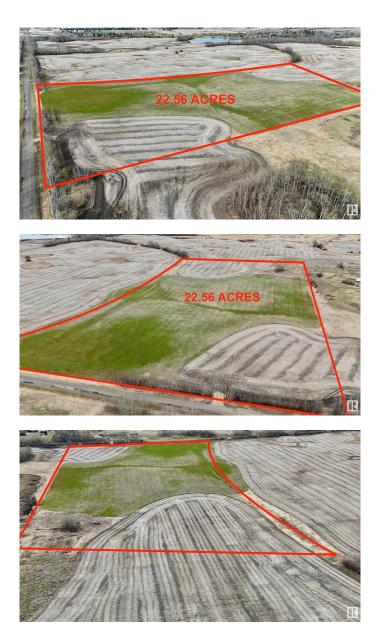

#### \$985,000

0 Bedroom, 0.00 Bathroom, Rural on 22.56 Acres

None, Rural Strathcona County, AB

LOCATION, LOCATION, LOCATION! BUILD YOUR LEGACY! OVER 22 ACRES OUT OF SUBDIVISION! FREEDOM & PRIVACY only 1 MILE from EDMONTON CITY LIMITS located just off ELLERSLIE ROAD! Pavement all the way! Only a few minutes drive to ALL AMENITIES! 5 mins to Meadows Rec Centre. 2 mins to the new ALCES area, 3 mins to The Hills at CHARLESWORTH. If you've been waiting for the ULTIMATE LEGACY ACREAGE near the City look no further! This is an EXECUTIVE AREA with LARGE ESTATE HOMES in every direction. SE Edmonton is the fasting growing area! This land has gently rolling hills, mature trees, and even a CREEK RUNS THROUGH IT! This acreage lot is WALKOUT READY with DOWNTOWN CITY VIEWS and new driveway entrance already completed. OPPORTUNITY!

## **Essential Information**

| MLS® #    | E4438603        |
|-----------|-----------------|
| Price     | \$985,000       |
| Bathrooms | 0.00            |
| Acres     | 22.56           |
| Туре      | Rural           |
| Sub-Type  | Vacant Lot/Land |
| Status    | Active          |