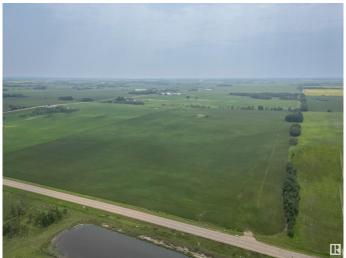

## \$3,200,000

0 Bedroom, 0.00 Bathroom, Rural on 75.21 Acres

Rolly View Meadows, Rural Leduc County, ON

Discover a golden opportunity to create a haven of luxury country residential properties on this remarkable parcel of vacant land, spanning an expansive 75.21 acres. Located on Rollyview Road, nestled between Range Roads 245 and 244, this pristine land presents an exceptional canvas for your development aspirations. Located very close to Leduc and all city services and amenities. Zoned as Country Residential, this land presents an excellent opportunity for developers to create an exclusive community of country residential residences.