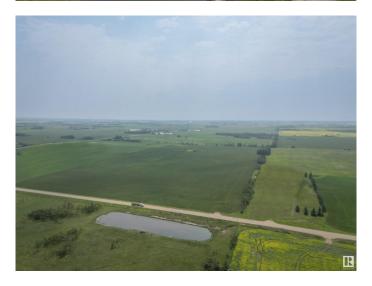

## \$3,200,000

0 Bedroom, 0.00 Bathroom, Rural on 75.21 Acres

Rolly View Meadows, Rural Leduc County, ON

Discover a golden opportunity to create a haven of luxury country residential properties on this remarkable parcel of vacant land, spanning an expansive 75.21 acres. Located on Rollyview Road, nestled between Range Roads 245 and 244, this pristine land presents an exceptional canvas for your development aspirations. Located very close to Leduc and all city services and amenities. Zoned as Country Residential, this land presents an excellent opportunity for developers to create an exclusive community of country residential residences.