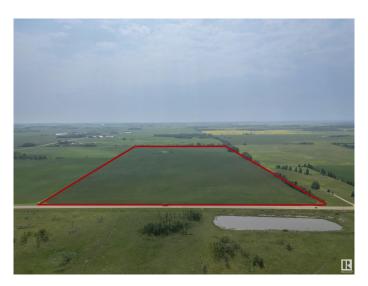

## \$3,200,000

0 Bedroom, 0.00 Bathroom, Rural on 75.21 Acres

Rolly View Meadows, Rural Leduc County, ON

Discover a golden opportunity to create a haven of luxury country residential properties on this remarkable parcel of vacant land, spanning an expansive 75.21 acres. Located on Rollyview Road, nestled between Range Roads 245 and 244, this pristine land presents an exceptional canvas for your development aspirations. Located very close to Leduc and all city services and amenities. Zoned as Country Residential, this land presents an excellent opportunity for developers to create an exclusive community of country residential residences.