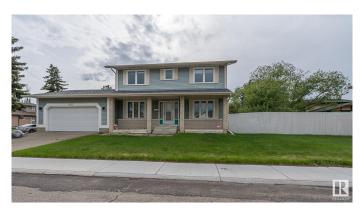

# \$550,000 - 9012 177 Street, Edmonton

MLS® #E4438358

## \$550,000

5 Bedroom, 3.50 Bathroom, 2,065 sqft Single Family on 0.00 Acres

Summerlea, Edmonton, AB

Beautiful 5 Bedroom Home with Fully Finished Basement on a Massive Corner Lot steps to WEM! This well-maintained home features a Brand New Roof, Upgraded Windows, 2 Upgraded Bathrooms and a number of quality upgrades throughout. The spacious kitchen boasts a unique sunshine ceiling and abundant oak cabinetry. Enjoy elegant meals in the formal dining room with French doors, and relax in the cozy family room enhanced with rich oak finishes and wood burning fireplace. The main floor also includes a convenient laundry room. The fully finished basement offers additional living space and flexibility for a guest room, office, or gym. Located close to shopping and public transportation.