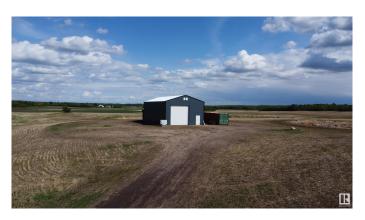

## \$899,000

0 Bedroom, 0.00 Bathroom, Rural on 76.56 Acres

None, Rural Leduc County, AB

x 60 metal clad storage building. Situated on quiet pavement located east of Beaumont on Range Road 232, between Hwy 625 and Township Road 510. Currently zoned AG-CR Transitional within Leduc County. Situated kitty-corner to Ridge Meadows, a well established rural subdivision. A great place to build your dream home, and/or potential for future development. The land is currently being farmed & rented out on a year to year basis. Under 4 miles from Edmonton City Limits. Property taxes \$153.29 per year.