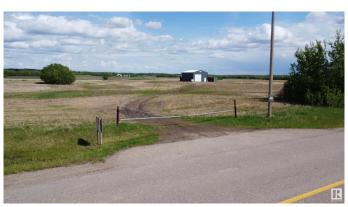

## \$899,000

0 Bedroom, 0.00 Bathroom, Rural on 76.56 Acres

None, Rural Leduc County, AB

x 60 metal clad storage building. Situated on quiet pavement located east of Beaumont on Range Road 232, between Hwy 625 and Township Road 510. Currently zoned AG-CR Transitional within Leduc County. Situated kitty-corner to Ridge Meadows, a well established rural subdivision. A great place to build your dream home, and/or potential for future development. The land is currently being farmed & rented out on a year to year basis. Under 4 miles from Edmonton City Limits. Property taxes \$153.29 per year.

### **Exterior**

Exterior Features Private Setting, Rolling Land