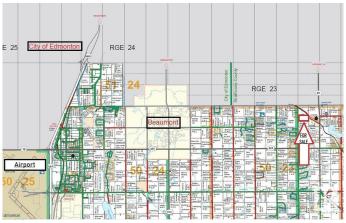

## \$899,000

0 Bedroom, 0.00 Bathroom, Rural on 76.56 Acres

None, Rural Leduc County, AB

x 60 metal clad storage building. Situated on quiet pavement located east of Beaumont on Range Road 232, between Hwy 625 and Township Road 510. Currently zoned AG-CR Transitional within Leduc County. Situated kitty-corner to Ridge Meadows, a well established rural subdivision. A great place to build your dream home, and/or potential for future development. The land is currently being farmed & rented out on a year to year basis. Under 4 miles from Edmonton City Limits. Property taxes \$153.29 per year.

# **Community Information**

Address 505-510 Range Road 232

Area Rural Leduc County

Subdivision None

City Rural Leduc County

County ALBERTA

Province AB

Postal Code T4X 0L1