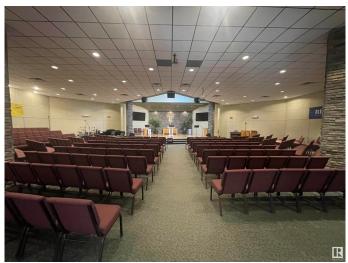

## \$2,650,000

0 Bedroom, 0.00 Bathroom, Institutional on 0.00 Acres

Terrace Heights (Edmonton), Edmonton, AB

THE CHURCH IS WELL SITUATED ON THE **EASTSIDE OF 67 STREET BETWEEN 99** AND 101 AVENUE, IN THE NEIGHBOURHOOD OF TERRACE HEIGHTS, IN THE EAST CENTRAL SECTION OF THE CITY OF EDMONTON, COMMONLY KNOWN AS CAPILANO, EASY ACCESS ONTO 99TH AVENUE, 101 AVENUE AND 75 STREET (WAYNE GRETZKY DRIVE) WHICH ARE THE MAJOR ARTERIES LINKING EDMONTON'S EAST CENTRAL **RESIDENTIAL AREAS WITH SHERWOOD** PARK, DOWNTOWN EDMONTON, NORTH-SOUTH SECTORS AND THE REST OF THE CITY. THE CHURCH MAIN SANCTUARY HAS A SEATING CAPACITY OF AT LEAST 300 WITH 8 CLASSROOMS IN THE BASEMENT. MAIN FLOOR HAS THE PASTORAL STUDY, A MEETING ROOM, NURSERY, A HUGE KITCHEN, SECONDARY SANCTUARY AND A DINING **ROOM THAT ACCOMODATES OVER 150** PEOPLE. BUILDING WAS BUILT IN TWO STAGES, 1960 AND 1984, TOTAL SQUARE FOOTAGE IS 14,471 SQFT. AMPLE PARKING.