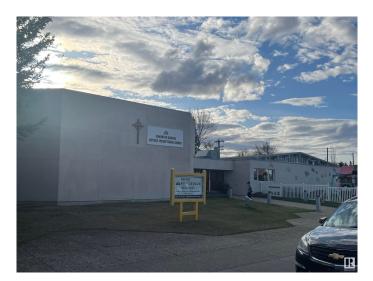

## \$2,650,000

0 Bedroom, 0.00 Bathroom, Institutional on 0.00 Acres

Terrace Heights (Edmonton), Edmonton, AB

THE CHURCH IS WELL SITUATED ON THE **EASTSIDE OF 67 STREET BETWEEN 99** AND 101 AVENUE, IN THE NEIGHBOURHOOD OF TERRACE HEIGHTS, IN THE EAST CENTRAL SECTION OF THE CITY OF EDMONTON, COMMONLY KNOWN AS CAPILANO, EASY ACCESS ONTO 99TH AVENUE, 101 AVENUE AND 75 STREET (WAYNE GRETZKY DRIVE) WHICH ARE THE MAJOR ARTERIES LINKING EDMONTON'S EAST CENTRAL **RESIDENTIAL AREAS WITH SHERWOOD** PARK, DOWNTOWN EDMONTON, NORTH-SOUTH SECTORS AND THE REST OF THE CITY. THE CHURCH MAIN SANCTUARY HAS A SEATING CAPACITY OF AT LEAST 300 WITH 8 CLASSROOMS IN THE BASEMENT. MAIN FLOOR HAS THE PASTORAL STUDY, A MEETING ROOM, NURSERY, A HUGE KITCHEN, SECONDARY SANCTUARY AND A DINING **ROOM THAT ACCOMODATES OVER 150** PEOPLE. BUILDING WAS BUILT IN TWO STAGES, 1960 AND 1984, TOTAL SQUARE FOOTAGE IS 14,471 SQFT. AMPLE PARKING.