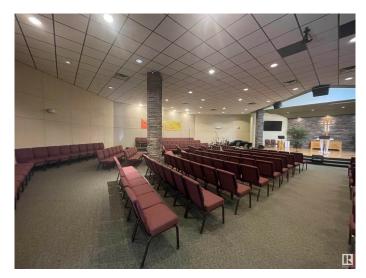

## \$2,650,000

0 Bedroom, 0.00 Bathroom, Institutional on 0.00 Acres

Terrace Heights (Edmonton), Edmonton, AB

THE CHURCH IS WELL SITUATED ON THE **EASTSIDE OF 67 STREET BETWEEN 99** AND 101 AVENUE, IN THE NEIGHBOURHOOD OF TERRACE HEIGHTS, IN THE EAST CENTRAL SECTION OF THE CITY OF EDMONTON, COMMONLY KNOWN AS CAPILANO, EASY ACCESS ONTO 99TH AVENUE, 101 AVENUE AND 75 STREET (WAYNE GRETZKY DRIVE) WHICH ARE THE MAJOR ARTERIES LINKING EDMONTON'S EAST CENTRAL **RESIDENTIAL AREAS WITH SHERWOOD** PARK, DOWNTOWN EDMONTON, NORTH-SOUTH SECTORS AND THE REST OF THE CITY. THE CHURCH MAIN SANCTUARY HAS A SEATING CAPACITY OF AT LEAST 300 WITH 8 CLASSROOMS IN THE BASEMENT. MAIN FLOOR HAS THE PASTORAL STUDY, A MEETING ROOM, NURSERY, A HUGE KITCHEN, SECONDARY SANCTUARY AND A DINING **ROOM THAT ACCOMODATES OVER 150** PEOPLE. BUILDING WAS BUILT IN TWO STAGES, 1960 AND 1984, TOTAL SQUARE FOOTAGE IS 14,471 SQFT. AMPLE PARKING.