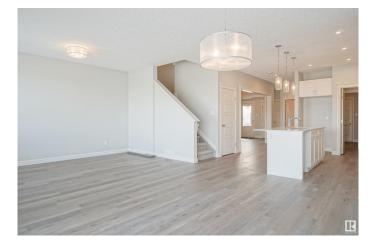

#### \$619,998

3 Bedroom, 2.50 Bathroom, 2,153 sqft Single Family on 0.00 Acres

Crystallina Nera East, Edmonton, AB

PARK BACKING !!! Welcome to the "Columbia― built by the award winning Pacesetter homes and is located on a quiet street in the heart of north Edmonton This unique property in Crystalina Nera offers nearly 2200sq ft of living space. The main floor features a large front entrance which has a large open flex room next to it which can be used as a den / office if needed, as well as an open kitchen with quartz counters, and a large walkthrough pantry that is leads through to the mudroom and garage. Large windows allow natural light to pour in throughout the house. Upstairs you'II find 3 large bedrooms and a good sized bonus room. This is the perfect place to call home. This home also has a side separate entrance perfect for a future basement suite. \*\*\* Home is under construction and will be complete by the end of September so the photos being used are from a similar home recently built colors may vary \*\*\*