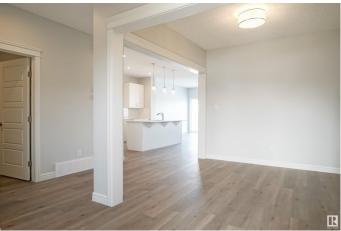

#### \$619,998

3 Bedroom, 2.50 Bathroom, 2,153 sqft Single Family on 0.00 Acres

Crystallina Nera East, Edmonton, AB

PARK BACKING !!! Welcome to the "Columbia― built by the award winning Pacesetter homes and is located on a quiet street in the heart of north Edmonton This unique property in Crystalina Nera offers nearly 2200sq ft of living space. The main floor features a large front entrance which has a large open flex room next to it which can be used as a den / office if needed, as well as an open kitchen with quartz counters, and a large walkthrough pantry that is leads through to the mudroom and garage. Large windows allow natural light to pour in throughout the house. Upstairs you'II find 3 large bedrooms and a good sized bonus room. This is the perfect place to call home. This home also has a side separate entrance perfect for a future basement suite. \*\*\* Home is under construction and will be complete by the end of September so the photos being used are from a similar home recently built colors may vary \*\*\*