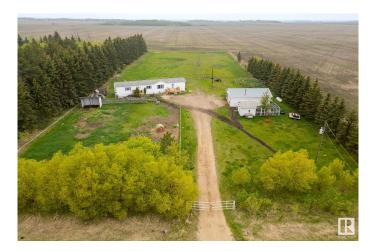

### \$380,000

3 Bedroom, 2.00 Bathroom, 1,220 sqft Rural on 2.47 Acres

None, Rural Sturgeon County, AB

NEW LISTING! Affordable country living, this home and parcel are located just 5 minutes from Morinville. The home features an open floor plan, with 3 bedrooms and 2 bathrooms. The layout includes a walk-in pantry, walk-in closet, a laundry room, and an airy kitchen with many cabinets and a skylight. Enjoy 2 new decks off both entrances. A handy person will love the 24x36 finished shop with in-floor heat, 220V wiring, storage shelving, attic storage and floor drain and attached dog run. The land is set up with 3 horse pastures, a round pen, horse shelter and tie racks. The neighbors offer great proximity to the hay supply. If you want chickens, there is an existing coop with power. All of this on 2.47 acres, treed, and only 1/2 mile of gravel. New septic pump (2025). New decks (2024/2025).