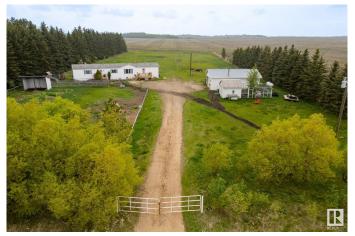

### \$380,000

3 Bedroom, 2.00 Bathroom, 1,220 sqft Rural on 2.47 Acres

None, Rural Sturgeon County, AB

NEW LISTING! Affordable country living, this home and parcel are located just 5 minutes from Morinville. The home features an open floor plan, with 3 bedrooms and 2 bathrooms. The layout includes a walk-in pantry, walk-in closet, a laundry room, and an airy kitchen with many cabinets and a skylight. Enjoy 2 new decks off both entrances. A handy person will love the 24x36 finished shop with in-floor heat, 220V wiring, storage shelving, attic storage and floor drain and attached dog run. The land is set up with 3 horse pastures, a round pen, horse shelter and tie racks. The neighbors offer great proximity to the hay supply. If you want chickens, there is an existing coop with power. All of this on 2.47 acres, treed, and only 1/2 mile of gravel. New septic pump (2025). New decks (2024/2025).