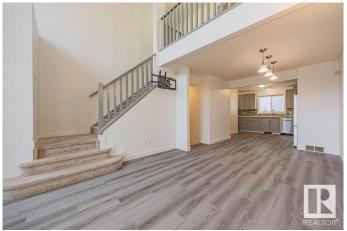

### \$439,900

4 Bedroom, 3.00 Bathroom, 1,508 sqft Condo / Townhouse on 0.00 Acres

Casselman, Edmonton, AB

This beautifully updated 1,508 sqft detached home offers bright, open-concept living with a vaulted living room and massive windows flooding the space with natural light. Enjoy new vinyl plank flooring and a renovated kitchen with newer countertops and stainless steel appliances. The main floor features a 2-pc bath and access to the double attached garage. Upstairs boasts a loft overlooking the living room, two spacious bedrooms, a full bath, and a large primary suite with a 4-pc ensuite and walk-in closet. The finished lower level includes a bedroom with ensuite and a cozy family room. Central A/C and a low-maintenance backyard deck complete this move-in ready home! Very low condo fee at only \$96.10 per month!