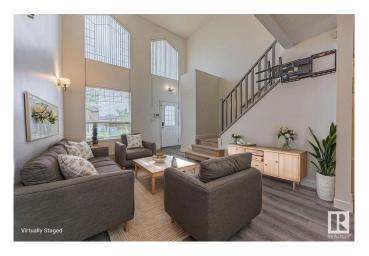

### \$439,900

4 Bedroom, 3.00 Bathroom, 1,508 sqft Condo / Townhouse on 0.00 Acres

Casselman, Edmonton, AB

This beautifully updated 1,508 sqft detached home offers bright, open-concept living with a vaulted living room and massive windows flooding the space with natural light. Enjoy new vinyl plank flooring and a renovated kitchen with newer countertops and stainless steel appliances. The main floor features a 2-pc bath and access to the double attached garage. Upstairs boasts a loft overlooking the living room, two spacious bedrooms, a full bath, and a large primary suite with a 4-pc ensuite and walk-in closet. The finished lower level includes a bedroom with ensuite and a cozy family room. Central A/C and a low-maintenance backyard deck complete this move-in ready home! Very low condo fee at only \$96.10 per month!