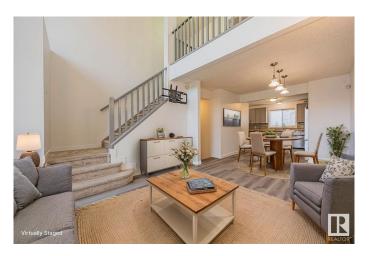

### \$439,900

4 Bedroom, 3.00 Bathroom, 1,508 sqft Condo / Townhouse on 0.00 Acres

Casselman, Edmonton, AB

This beautifully updated 1,508 sqft detached home offers bright, open-concept living with a vaulted living room and massive windows flooding the space with natural light. Enjoy new vinyl plank flooring and a renovated kitchen with newer countertops and stainless steel appliances. The main floor features a 2-pc bath and access to the double attached garage. Upstairs boasts a loft overlooking the living room, two spacious bedrooms, a full bath, and a large primary suite with a 4-pc ensuite and walk-in closet. The finished lower level includes a bedroom with ensuite and a cozy family room. Central A/C and a low-maintenance backyard deck complete this move-in ready home! Very low condo fee at only \$96.10 per month!