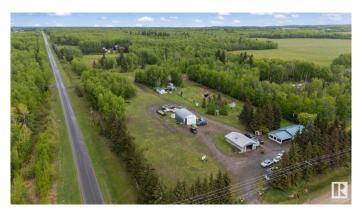

## \$520,000

3 Bedroom, 1.00 Bathroom, 968 sqft Rural on 8.37 Acres

None, Rural Parkland County, AB

Charming 8.37± Acre Property with large heated shop, Quonset, multiple sheds, and double attached carport. Located outside a typical subdivision, offering ample space for RVs, equipment, and hobbies. The 3-bedroom bungalow features a cozy fireplace, deck access, and a spacious kitchen with plenty of storage. Partially finished basement awaits your final touches. Enjoy peaceful living with direct access to Hwy 16 and nearby lakes like Wabamun, Isle Lake, and Seba Beach, offering boating, fishing, and outdoor fun. Golf courses and parks surround the area. Minutes away from Edmonton, Spruce Grove, and Stony Plain. With an additional \$1,000/year from an ATCO easement, this property is perfect for hobby farming, recreation, or a peaceful retreat. Don't miss out on this rare opportunity for space, privacy, and a great location.