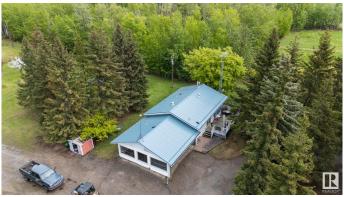

## \$520,000

3 Bedroom, 1.00 Bathroom, 968 sqft Rural on 8.37 Acres

None, Rural Parkland County, AB

Charming 8.37± Acre Property with large heated shop, Quonset, multiple sheds, and double attached carport. Located outside a typical subdivision, offering ample space for RVs, equipment, and hobbies. The 3-bedroom bungalow features a cozy fireplace, deck access, and a spacious kitchen with plenty of storage. Partially finished basement awaits your final touches. Enjoy peaceful living with direct access to Hwy 16 and nearby lakes like Wabamun, Isle Lake, and Seba Beach, offering boating, fishing, and outdoor fun. Golf courses and parks surround the area. Minutes away from Edmonton, Spruce Grove, and Stony Plain. With an additional \$1,000/year from an ATCO easement, this property is perfect for hobby farming, recreation, or a peaceful retreat. Don't miss out on this rare opportunity for space, privacy, and a great location.