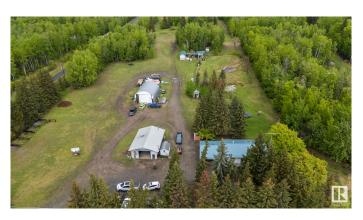

## \$520,000

3 Bedroom, 1.00 Bathroom, 968 sqft Rural on 8.37 Acres

None, Rural Parkland County, AB

Charming 8.37± Acre Property with large heated shop, Quonset, multiple sheds, and double attached carport. Located outside a typical subdivision, offering ample space for RVs, equipment, and hobbies. The 3-bedroom bungalow features a cozy fireplace, deck access, and a spacious kitchen with plenty of storage. Partially finished basement awaits your final touches. Enjoy peaceful living with direct access to Hwy 16 and nearby lakes like Wabamun, Isle Lake, and Seba Beach, offering boating, fishing, and outdoor fun. Golf courses and parks surround the area. Minutes away from Edmonton, Spruce Grove, and Stony Plain. With an additional \$1,000/year from an ATCO easement, this property is perfect for hobby farming, recreation, or a peaceful retreat. Don't miss out on this rare opportunity for space, privacy, and a great location.