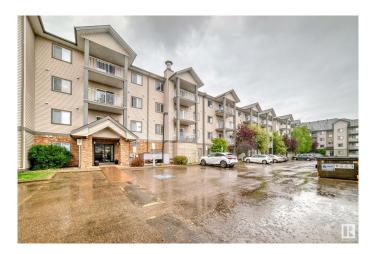

# \$199,808 - 401 3425 19 Street, Edmonton

MLS® #E4437671

# \$199,808

2 Bedroom, 2.00 Bathroom, 829 sqft Condo / Townhouse on 0.00 Acres

Wild Rose, Edmonton, AB

Bright & stylish 2-bed SOUTH-FACING TOP FLOOR home flooded w/ natural light!
Features black & SS appliances, high quality vinyl plank floors w/ underlay, VAULTED CEILINGS, NEW baseboards & casings.
Spacious kitchen boasts island & pantry.
Primary bdrm offers walk-thru closet + 3pc ensuite w/ updated tile flr. Added perks: in-suite laundry/storage, fibre optic wiring, COVERED PARKING. Well-maintained bldg incl. social rm, guest suite, & indoor garbage/recycling rm. Steps to shopping, parks, paths, transit & more!

#### **Essential Information**

MLS® # E4437671 Price \$199,808

Bedrooms 2

Bathrooms 2.00

Full Baths 2

Square Footage 829

Acres 0.00

Year Built 2005

# **Community Information**

Address 401 3425 19 Street

Area Edmonton
Subdivision Wild Rose
City Edmonton
County ALBERTA

Province AB

Postal Code T6T 2B5