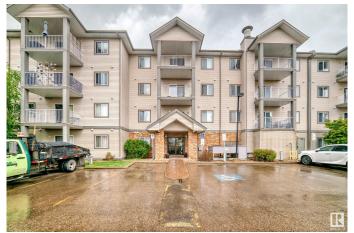

# \$199,808 - 401 3425 19 Street, Edmonton

MLS® #E4437671

# \$199,808

2 Bedroom, 2.00 Bathroom, 829 sqft Condo / Townhouse on 0.00 Acres

Wild Rose, Edmonton, AB

Bright & stylish 2-bed SOUTH-FACING TOP FLOOR home flooded w/ natural light!
Features black & SS appliances, high quality vinyl plank floors w/ underlay, VAULTED CEILINGS, NEW baseboards & casings.
Spacious kitchen boasts island & pantry.
Primary bdrm offers walk-thru closet + 3pc ensuite w/ updated tile flr. Added perks: in-suite laundry/storage, fibre optic wiring, COVERED PARKING. Well-maintained bldg incl. social rm, guest suite, & indoor garbage/recycling rm. Steps to shopping, parks, paths, transit & more!

#### **Essential Information**

MLS® # E4437671 Price \$199,808

Bedrooms 2

Bathrooms 2.00

Full Baths 2

Square Footage 829

Acres 0.00

Year Built 2005

# **Community Information**

Address 401 3425 19 Street

Area Edmonton
Subdivision Wild Rose
City Edmonton
County ALBERTA

Province AB

Postal Code T6T 2B5