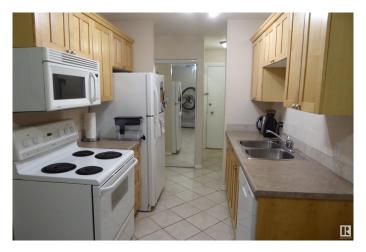

### \$119,000

1 Bedroom, 1.00 Bathroom, 666 sqft Condo / Townhouse on 0.00 Acres

Boyle Street, Edmonton, AB

Experience the raising of the sun in this clean and bright 1 bedroom suite! The spacious living room is designed for comfort and enjoyment with patio doors that lead you to a roomy balcony that overlooks the east of the city. Experience the joy of cooking in this fully equipped kitchen. The cozy and bright dining room will host intimate meals for friends and family. The master bedroom is extra large to hold all your furnishing. There is a 4 piece bathroom. The flooring is durable ceramic tile and laminate flooring. This unit comes complete with 3 appliances. There is a well planned storage space that keeps everything handy, but out of sight. Fireside Condominiums is close to all amenities, with public transportation, shopping, just minutes away to the walking trails in the river valley. Walking distance to Dawson Park.

#### Interior

Appliances Dishwasher-Built-In, Microwave Hood Fan, Refrigerator, Stove-Electric

Heating Baseboard, See Remarks