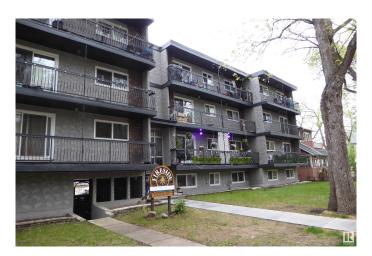

# \$119,000 - 305 10420 93 Street, Edmonton

MLS® #E4437657

### \$119,000

1 Bedroom, 1.00 Bathroom, 666 sqft Condo / Townhouse on 0.00 Acres

Boyle Street, Edmonton, AB

Experience the raising of the sun in this clean and bright 1 bedroom suite! The spacious living room is designed for comfort and enjoyment with patio doors that lead you to a roomy balcony that overlooks the east of the city. Experience the joy of cooking in this fully equipped kitchen. The cozy and bright dining room will host intimate meals for friends and family. The master bedroom is extra large to hold all your furnishing. There is a 4 piece bathroom. The flooring is durable ceramic tile and laminate flooring. This unit comes complete with 3 appliances. There is a well planned storage space that keeps everything handy, but out of sight. Fireside Condominiums is close to all amenities, with public transportation, shopping, just minutes away to the walking trails in the river valley. Walking distance to Dawson Park.

### **Exterior**

Exterior Wood, Brick, Stucco

Exterior Features Landscaped, Public Transportation, Shopping Nearby

Roof Tar & T

Construction Wood, Brick, Stucco
Foundation Concrete Perimeter