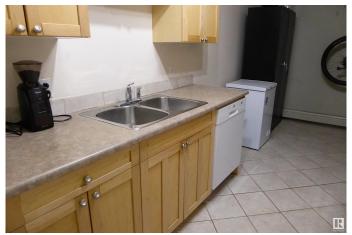

### \$119,000

1 Bedroom, 1.00 Bathroom, 666 sqft Condo / Townhouse on 0.00 Acres

Boyle Street, Edmonton, AB

Experience the raising of the sun in this clean and bright 1 bedroom suite! The spacious living room is designed for comfort and enjoyment with patio doors that lead you to a roomy balcony that overlooks the east of the city. Experience the joy of cooking in this fully equipped kitchen. The cozy and bright dining room will host intimate meals for friends and family. The master bedroom is extra large to hold all your furnishing. There is a 4 piece bathroom. The flooring is durable ceramic tile and laminate flooring. This unit comes complete with 3 appliances. There is a well planned storage space that keeps everything handy, but out of sight. Fireside Condominiums is close to all amenities, with public transportation, shopping, just minutes away to the walking trails in the river valley. Walking distance to Dawson Park.

#### Interior

Appliances Dishwasher-Built-In, Microwave Hood Fan, Refrigerator, Stove-Electric

Heating Baseboard, See Remarks