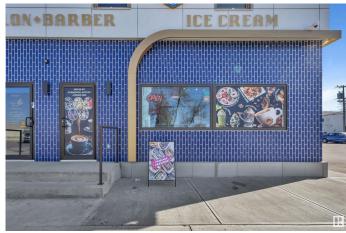

### \$179,900

0 Bedroom, 0.00 Bathroom, Business on 0.00 Acres

Central Mcdougall, Edmonton, AB

Turn up the volume on your entrepreneurial dreams with this Rock n Roll Ice Cream franchise, centrally located downtownâ€"right across from Vic Comp High School! This high-traffic location offers prime exposure and a built-in customer base of students and downtown foot traffic. Buyer will assume the lease and step into an already-established, eye-catching rolled ice cream business just in time for the busy summer season. Fully equipped and ready to rock, this is your chance to own a fun, turn-key operation in a thriving area. Don't miss this sweet opportunity! This is a business only sale. Buyer to take over lease. All fixtures, equipment, furniture, inventory, POS, supplies are included. Staff willing to stay on board.