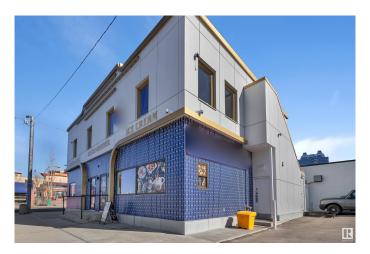

### \$179,900

0 Bedroom, 0.00 Bathroom, Business on 0.00 Acres

Central Mcdougall, Edmonton, AB

Turn up the volume on your entrepreneurial dreams with this Rock n Roll Ice Cream franchise, centrally located downtownâ€"right across from Vic Comp High School! This high-traffic location offers prime exposure and a built-in customer base of students and downtown foot traffic. Buyer will assume the lease and step into an already-established, eye-catching rolled ice cream business just in time for the busy summer season. Fully equipped and ready to rock, this is your chance to own a fun, turn-key operation in a thriving area. Don't miss this sweet opportunity! This is a business only sale. Buyer to take over lease. All fixtures, equipment, furniture, inventory, POS, supplies are included. Staff willing to stay on board.