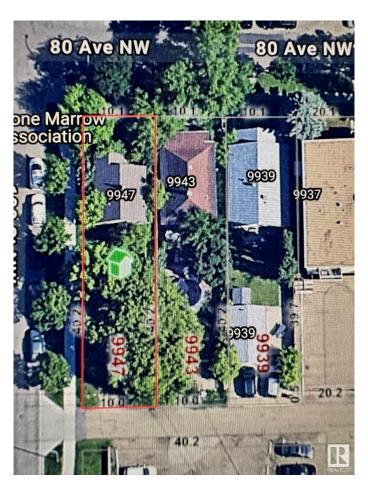

# \$1,740,000

0 Bedroom, 0.00 Bathroom, Land Commercial on 0.00 Acres

Ritchie, Edmonton, AB

Ritchie LAND ASSEMBLY 100 X 132', already RM(medium scale-4-8 storeys) zoned lots. In the heart of ritchie, with a walkscore of 97 this community is prime for multi family. Minutes from UofA and downtown, with vibrant breweries and cafes just waking distances away, these prime oppurtutniites DO NOT come to market often. Take advantage of all the booming rental economy and prime location now. House is rentable while planning. Investment won't last long!!

# **Community Information**

Address 9947 80 Avenue

Area Edmonton
Subdivision Ritchie
City Edmonton
County ALBERTA

Province AB

Postal Code T6E 1T2