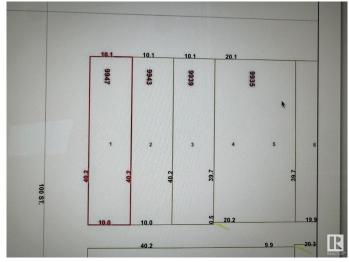

# \$1,740,000

0 Bedroom, 0.00 Bathroom, Land Commercial on 0.00 Acres

Ritchie, Edmonton, AB

Ritchie LAND ASSEMBLY 100 X 132', already RM(medium scale-4-8 storeys) zoned lots. In the heart of ritchie, with a walkscore of 97 this community is prime for multi family. Minutes from UofA and downtown, with vibrant breweries and cafes just waking distances away, these prime oppurtutniites DO NOT come to market often. Take advantage of all the booming rental economy and prime location now. House is rentable while planning. Investment won't last long!!

# **Community Information**

Address 9947 80 Avenue

Area Edmonton
Subdivision Ritchie
City Edmonton
County ALBERTA

Province AB

Postal Code T6E 1T2