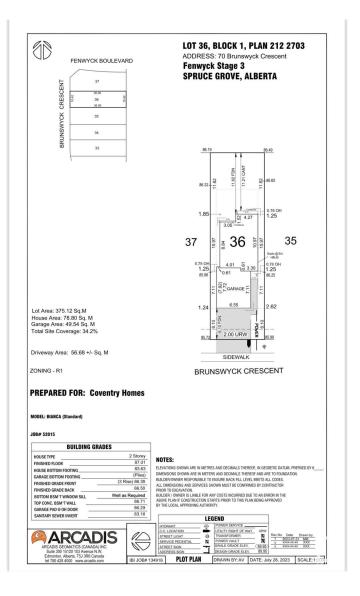

# **Community Information**

Address 70 Brunswyck Crescent

Area Spruce Grove

Subdivision Fenwyck

City Spruce Grove

County ALBERTA

Province AB

Postal Code T7X 0Z1

# **Additional Information**

Date Listed May 20th, 2025

Days on Market 27

Zoning Zone 91

DATA IS DEEMED RELIABLE BUT IS NOT GUARANTEED ACCURATE BY THE REALTORS® ASSOCIATION OF EDMONTON. COPYRIGHT 2025 BY THE REALTORS® ASSOCIATION OF EDMONTON. ALL RIGHTS RESERVED. Trademarks are owned or controlled by the Canadian Real Estate Association (CREA) and identify real estate professionals who are members of CREA (REALTOR®, REALTORS®) and/or the quality of services they provide (MLS®, Multiple Listing Service®)