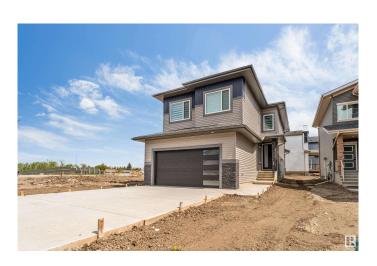

## \$749.900

4 Bedroom, 3.00 Bathroom, 2,380 sqft Rural on 0.10 Acres

Irvine Creek, Rural Leduc County, AB

Amazing pre-construction opportunity in Irvine Creek! This beautiful 5-bedroom, 3-bathroom home offers 2,380 sq. ft. of luxury living on a 30' pocket lot with a rare Oversized Double car garage. Featuring a main floor bedroom and full bath, an open-to-below living area, upgraded kitchen with a spice kitchen, and four spacious bedrooms upstairs – it's perfect for large families. Enjoy premium finishes and high-end lighting throughout. Don't miss your chance to own in this sought-after community!

#### **Essential Information**

MLS® # E4437416 Price \$749,900

Bedrooms 4

Bathrooms 3.00

Full Baths 3

Square Footage 2,380

Acres 0.10

Year Built 2025

Type Rural

Sub-Type Detached Single Family

Style 2 Storey
Status Active