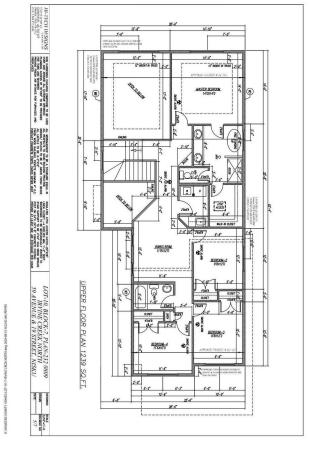

## \$749.900

4 Bedroom, 3.00 Bathroom, 2,380 sqft Rural on 0.10 Acres

Irvine Creek, Rural Leduc County, AB

Amazing pre-construction opportunity in Irvine Creek! This beautiful 5-bedroom, 3-bathroom home offers 2,380 sq. ft. of luxury living on a 30' pocket lot with a rare Oversized Double car garage. Featuring a main floor bedroom and full bath, an open-to-below living area, upgraded kitchen with a spice kitchen, and four spacious bedrooms upstairs – it's perfect for large families. Enjoy premium finishes and high-end lighting throughout. Don't miss your chance to own in this sought-after community!

#### **Essential Information**

MLS® # E4437416 Price \$749,900

Bedrooms 4

Bathrooms 3.00

Full Baths 3

Square Footage 2,380

Acres 0.10

Year Built 2025