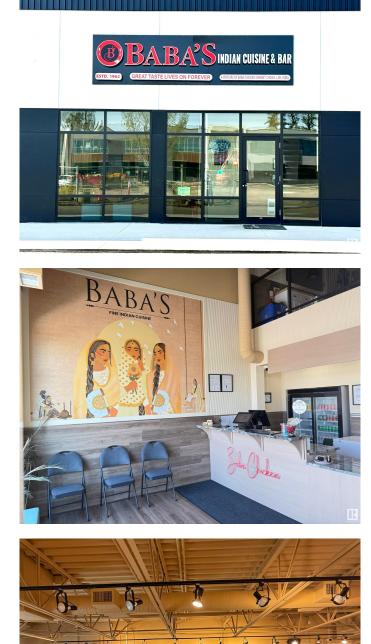

#### \$649,000

0 Bedroom, 0.00 Bathroom, Business on 0.00 Acres

Ellerslie, Edmonton, AB

Profitable, fully built Baba Chicken franchise available in a high-traffic plaza in South Edmonton. This modern, professionally managed restaurant includes a bar, liquor licence, patio access, and long-term lease. The location is ideal for a family or owner-operator looking to step into a growing, branded concept with strong demand in the Indian community. The sale price includes all equipment, inventory, franchise rights, and lease assignmentâ€"offering true turnkey value with no further setup required. Seating, branding, kitchen, and systems are all in place. Excellent opportunity to own a recognized franchise without the delays or costs of building from scratch. Confidential financials available with signed NDA. Please do not approach staff directly.