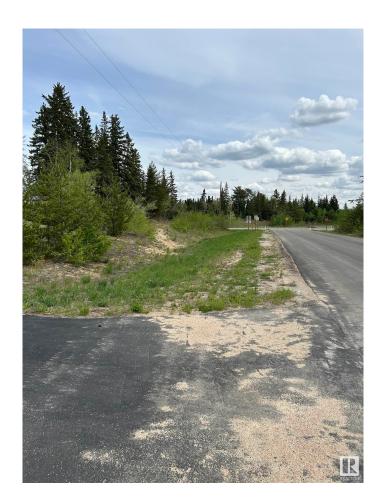

### \$48,800

0 Bedroom, 0.00 Bathroom, Rural on 3.00 Acres

Juniper Hills, Rural Sturgeon County, AB

Treed and private 3 acres located just south of Redwater in Juniper Hills. This corner lot is in a cul de sac, and on a paved road. Services are to the property line.

### **Exterior**

Exterior Features Corner Lot, Golf Nearby, Private Setting, Treed Lot