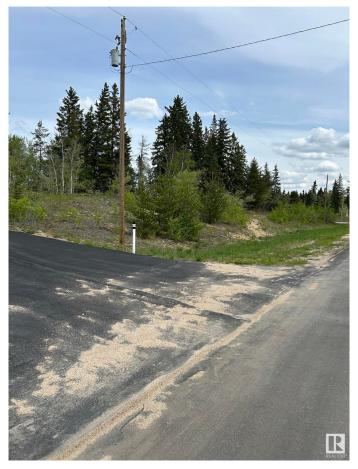

### \$48,800

0 Bedroom, 0.00 Bathroom, Rural on 3.00 Acres

Juniper Hills, Rural Sturgeon County, AB

Treed and private 3 acres located just south of Redwater in Juniper Hills. This corner lot is in a cul de sac, and on a paved road. Services are to the property line.

### **Exterior**

Exterior Features Corner Lot, Golf Nearby, Private Setting, Treed Lot