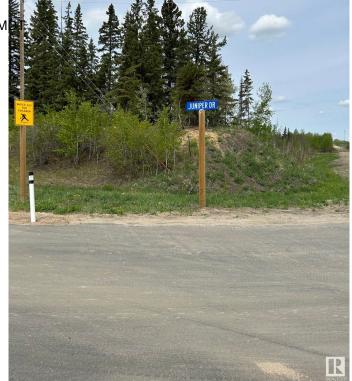

### \$48,800

0 Bedroom, 0.00 Bathroom, Rural on 3.00 Acres

Juniper Hills, Rural Sturgeon County, AB

Treed and private 3 acres located just south of Redwater in Juniper Hills. This corner lot is in a cul de sac, and on a paved road. Services are to the property line.

### **Exterior**

Exterior Features Corner Lot, Golf Nearby, Private Setting, Treed Lot