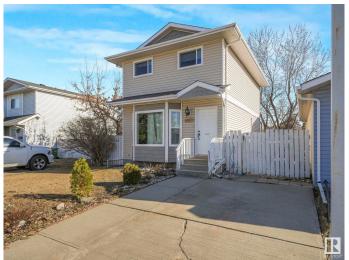

### \$399,500

3 Bedroom, 1.50 Bathroom, 1,101 sqft Single Family on 0.00 Acres

Belle Rive, Edmonton, AB

This charming and beautifully upgraded family home is sure to impress! Recent improvements include a brand new roof, newer windows, a stylish kitchen with granite countertops, and fully renovated bathrooms. The finished basement offers a spacious flex rec roomâ€"perfect for entertaining or relaxing. Enjoy the bright and open kitchen, filled with natural light from the large bay window. Upstairs, you'II find three comfortable bedrooms and a full bath. Step outside to the expansive backyard, ideal for young families, with mature trees and plenty of space for kids to play. Conveniently located near major commuter routes, schools, and shopping, this move-in-ready home is waiting for its next loving owners!