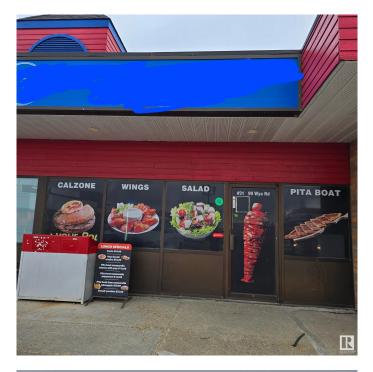

#### \$224,900

0 Bedroom, 0.00 Bathroom, Business on 0.00 Acres

Wye Commercial, Sherwood Park, AB

An exciting opportunity to take over a fully equipped restaurant business in a high-traffic area of Sherwood Park, ideally suited for an Indian restaurant setup. Situated on busy Wye Road, this turn-key operation is ready for your culinary vision. The sale includes top-of-the-line commercial kitchen equipment such as a hood with HVAC system, tandoor oven, 6-burner stove with grill, fryer, food warmer, walk-in cooler and freezer, food prep desk with cooler, and even a donair machineâ€"providing flexibility for a variety of food concepts. This is a business-only sale (no real estate), making it a cost-effective way to step into a prime location with strong growth potential.