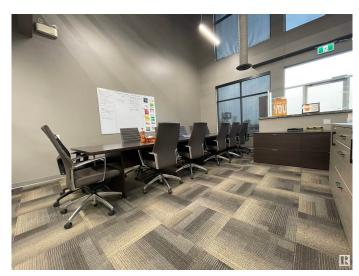

## \$1,689,000

0 Bedroom, 0.00 Bathroom, Office on 0.00 Acres

Ellerslie Industrial, Edmonton, AB

- 5,250 sq.ft.± professionally developed office/warehouse space - Four private offices, open work areas, boardroom/training room, kitchenette, storage/work areas - 10'x14' grade level overhead door - Corner unit with direct exposure to Ellwood Drive SW - Convenient access to Parsons Road, Ellerslie Road, Gateway Blvd/Calgary Trail, and Anthony Henday Drive