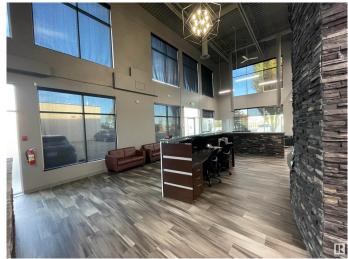

## \$1,689,000

0 Bedroom, 0.00 Bathroom, Office on 0.00 Acres

Ellerslie Industrial, Edmonton, AB

- 5,250 sq.ft.± professionally developed office/warehouse space - Four private offices, open work areas, boardroom/training room, kitchenette, storage/work areas - 10'x14' grade level overhead door - Corner unit with direct exposure to Ellwood Drive SW - Convenient access to Parsons Road, Ellerslie Road, Gateway Blvd/Calgary Trail, and Anthony Henday Drive