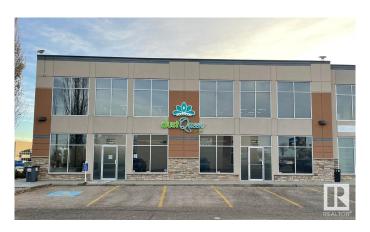

# \$1,689,000 - 2907 Ellwood Drive, Edmonton

MLS® #E4437033

## \$1,689,000

0 Bedroom, 0.00 Bathroom, Office on 0.00 Acres

Ellerslie Industrial, Edmonton, AB

- 5,250 sq.ft.± professionally developed office/warehouse space - Four private offices, open work areas, boardroom/training room, kitchenette, storage/work areas - 10'x14' grade level overhead door - Corner unit with direct exposure to Ellwood Drive SW - Convenient access to Parsons Road, Ellerslie Road, Gateway Blvd/Calgary Trail, and Anthony Henday Drive