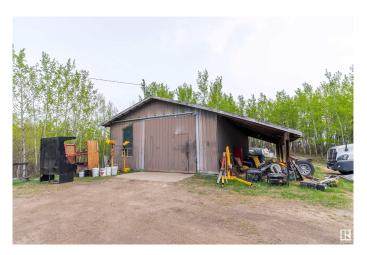

## \$420,000

0 Bedroom, 0.00 Bathroom, Rural on 2.59 Acres

Gateway Estate, Rural Leduc County, AB

FREEDOM, FUNCTION & FUTURE POTENTIAL collide on this 2.59-acre parcel in prime Leduc County! Loaded with value, this property features a massive 47'x23' shopâ€"drywalled, insulated, and poweredâ€"ready for your business, storage, or hobby needs. No heat or water? No problemâ€"bring your own systems and build your vision from the ground up. The lot is partially treed for privacy and perfectly sized for those craving space without isolation. Zoned for flexibility with no building timeline, you can dream big without red tape. 10 minutes to Beaumont, 15 to Nisku, 20 to Sherwood Parkâ€"commute with ease while enjoying country freedom. Whether you're starting a business, building a home, or investing in land that WORKS, this opportunity hits hard. Add the neighboring lot (also for sale) to expand your footprint. Opportunities like this don't waitâ€"neither should you.