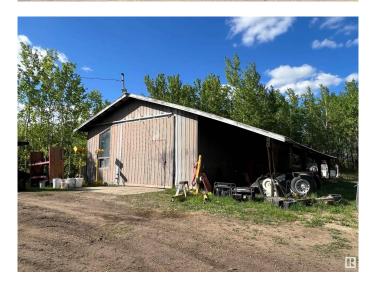

## \$420,000

0 Bedroom, 0.00 Bathroom, Rural on 2.59 Acres

Gateway Estate, Rural Leduc County, AB

FREEDOM, FUNCTION & FUTURE POTENTIAL collide on this 2.59-acre parcel in prime Leduc County! Loaded with value, this property features a massive 47'x23' shopâ€"drywalled, insulated, and poweredâ€"ready for your business, storage, or hobby needs. No heat or water? No problemâ€"bring your own systems and build your vision from the ground up. The lot is partially treed for privacy and perfectly sized for those craving space without isolation. Zoned for flexibility with no building timeline, you can dream big without red tape. 10 minutes to Beaumont, 15 to Nisku, 20 to Sherwood Parkâ€"commute with ease while enjoying country freedom. Whether you're starting a business, building a home, or investing in land that WORKS, this opportunity hits hard. Add the neighboring lot (also for sale) to expand your footprint. Opportunities like this don't waitâ€"neither should you.