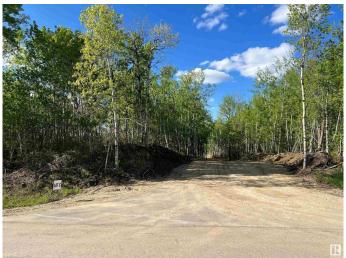

## \$420,000

0 Bedroom, 0.00 Bathroom, Rural on 2.59 Acres

Gateway Estate, Rural Leduc County, AB

FREEDOM, FUNCTION & FUTURE POTENTIAL collide on this 2.59-acre parcel in prime Leduc County! Loaded with value, this property features a massive 47'x23' shopâ€"drywalled, insulated, and poweredâ€"ready for your business, storage, or hobby needs. No heat or water? No problemâ€"bring your own systems and build your vision from the ground up. The lot is partially treed for privacy and perfectly sized for those craving space without isolation. Zoned for flexibility with no building timeline, you can dream big without red tape. 10 minutes to Beaumont, 15 to Nisku, 20 to Sherwood Parkâ€"commute with ease while enjoying country freedom. Whether you're starting a business, building a home, or investing in land that WORKS, this opportunity hits hard. Add the neighboring lot (also for sale) to expand your footprint. Opportunities like this don't waitâ€"neither should you.