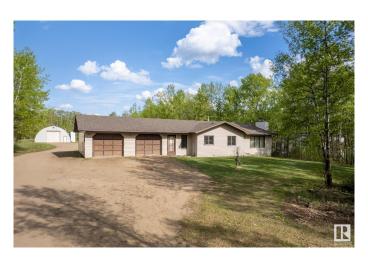

#### \$650,000

4 Bedroom, 3.00 Bathroom, 1,706 sqft Rural on 2.97 Acres

Wildwood Village, Rural Strathcona County, AB

Peaceful acreage living in Wildwood Village! This well maintained 1700 sq ft bungalow sits on a beautifully treed property offering privacy and space to roam. Inside, you'II find a bright and functional kitchen, open dining area, and a spacious living room with a cozy stone fireplace. The king-sized primary suite features a 3-pc ensuite and patio doors leading to a private balcony. Two additional bedrooms, a 4-pc bath, and a laundry-equipped mudroom complete the main level. The finished basement adds a massive rec room with fireplace, full bath, fourth bedroom, and storage room. Enjoy the attached double garage plus a 32x48 Quonset with concrete floorsâ€"perfect for your recreation vehicles or next project. A true gem with pride of ownership throughout!