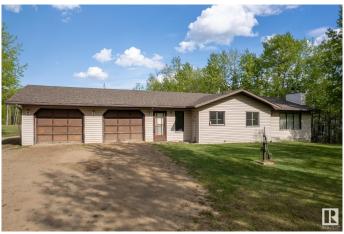

#### \$650,000

4 Bedroom, 3.00 Bathroom, 1,706 sqft Rural on 2.97 Acres

Wildwood Village, Rural Strathcona County, AB

Peaceful acreage living in Wildwood Village! This well maintained 1700 sq ft bungalow sits on a beautifully treed property offering privacy and space to roam. Inside, you'II find a bright and functional kitchen, open dining area, and a spacious living room with a cozy stone fireplace. The king-sized primary suite features a 3-pc ensuite and patio doors leading to a private balcony. Two additional bedrooms, a 4-pc bath, and a laundry-equipped mudroom complete the main level. The finished basement adds a massive rec room with fireplace, full bath, fourth bedroom, and storage room. Enjoy the attached double garage plus a 32x48 Quonset with concrete floorsâ€"perfect for your recreation vehicles or next project. A true gem with pride of ownership throughout!